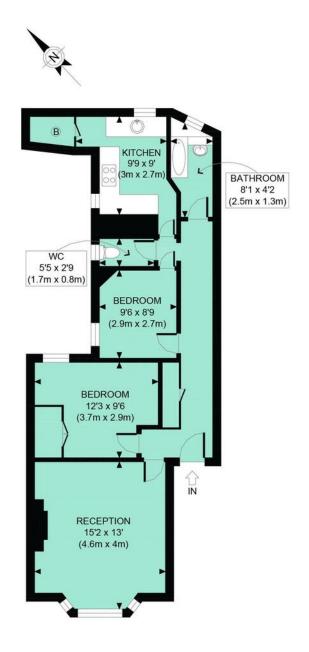

Type Mansion flat

Gross internal floor area 645 sq ft / 60 sq m approx.

Nearest stations Ravenscourt Park ( District Line)

Council Tax Band

# LET AGREED

SECOND FLOOR GROSS INTERNAL FLOOR AREA 645 SQ FT

APPROX. GROSS INTERNAL FLOOR AREA 645 SQ FT / 60 SQM Ref: PW Copyright photoplan

Disclaimer: Floor plan measurements are approximate and are for illustrative purposes only. While we do not doubt the floor plan accuracy and completeness, you or your advisors should conduct a careful, independent investigation of the property in respect of monetary valuation