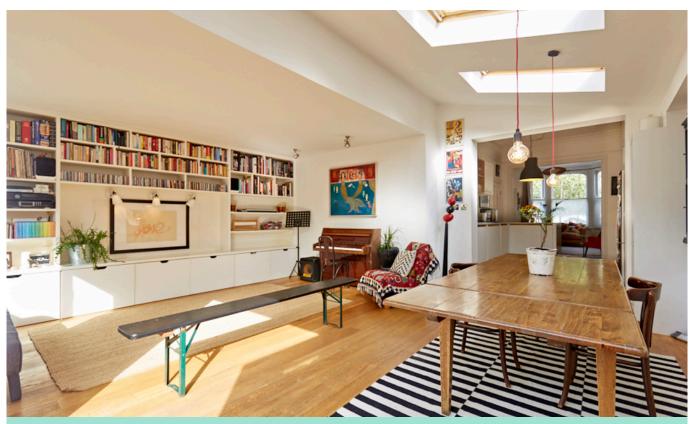

### SOLD

FINDON ROAD W12 • ASKEW ROAD AREA £1,700,000 FREEHOLD

- Master suite (Bed 1) with steam room
- 3 further double bedrooms
- Family bathroom, shower room and Cloakroom
- Reception room with wood burner
- Bespoke kitchen and lateral family/dining
- · Adaptable top floor playroom
- 40' x 30' SE facing garden

#### Type

A superbly refurbished Victorian family house

Gross internal floor area 200 sq m / 2153 sq ft approx.

Nearest stations Shepherd's Bush Market and Goldhawk Road (Hamm. & City and Circle Lines)Ravenscourt Park (District Line)