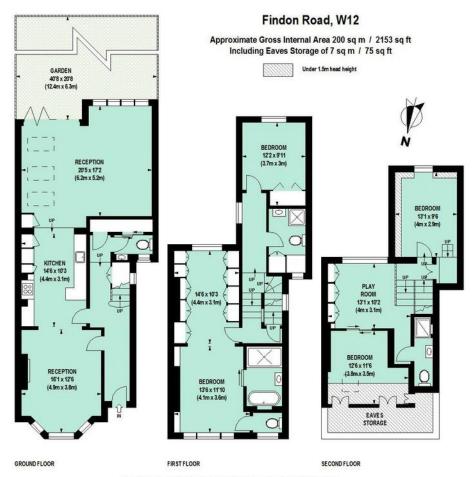

#### Type

A superbly refurbished Victorian family house

Gross internal floor area 200 sq m / 2153 sq ft approx.

Nearest stations Shepherd's Bush Market and Goldhawk Road (Hamm. & City and Circle Lines)Ravenscourt Park (District Line)

# SOLD

Floor Plan produced for Philip Wooller by Mays Floorplans © . Tel 020 3397 4594 Illustration for identification purposes only, not to scale All measurements are maximum, and include wardrobes and window bays where applicable