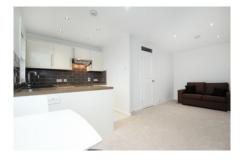

## LET

MAYFIELD ROAD W12 • WENDELL PARK £254 PW / £1,100 PCM

- 20' studio room
- · Refitted kitchen open plan
- Shower room
- Top floor
- Recently refurbished
- PARKING SPACE

Type Studio flat with private parking

Gross internal floor area 319 sq ft / 30 sq m approx.

Nearest stations Stamford Brook (District Line)

Council Tax Band B (£841.97 PA)