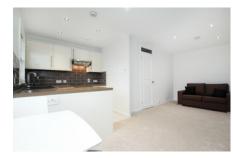

## LET

MAYFIELD ROAD W12 • WENDELL PARK £254 PW / £1,100 PCM

- 20' studio room
- · Refitted kitchen open plan
- Shower room
- Top floor
- Recently refurbished
- PARKING SPACE

Type Studio flat with private parking

Gross internal floor area 319 sq ft / 30 sq m approx.

Nearest stations Stamford Brook (District Line)

Council Tax Band B (£841.97 PA)