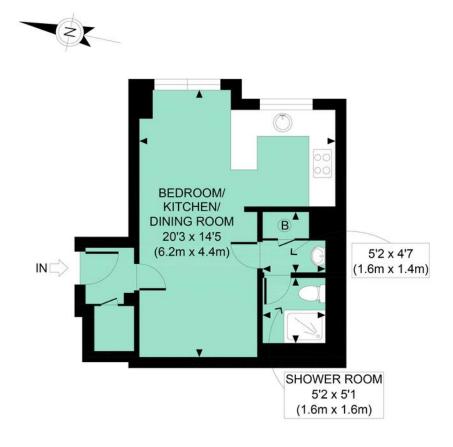

## LET

MAYFIELD ROAD W12 • WENDELL PARK £254 PW / £1,100 PCM

- 20' studio room
- · Refitted kitchen open plan
- Shower room
- Top floor
- Recently refurbished
- PARKING SPACE

Type Studio flat with private parking

Gross internal floor area 319 sq ft / 30 sq m approx.

Nearest stations Stamford Brook (District Line)

Council Tax Band B (£841.97 PA)

## PHILIP WOOLLER

LET

GROSS INTERNAL FLOOR AREA 319 SQ FT

APPROX. GROSS INTERNAL FLOOR AREA 319 SQ FT / 30 SQM

Ref: PW Copyright photoplan

Disclaimer: Floor plan measurements are approximate and are for illustrative purposes only. While we do not doubt the floor plan accuracy and completeness, you or your advisors should conduct a careful, independent investigation of the property in respect of monetary valuation