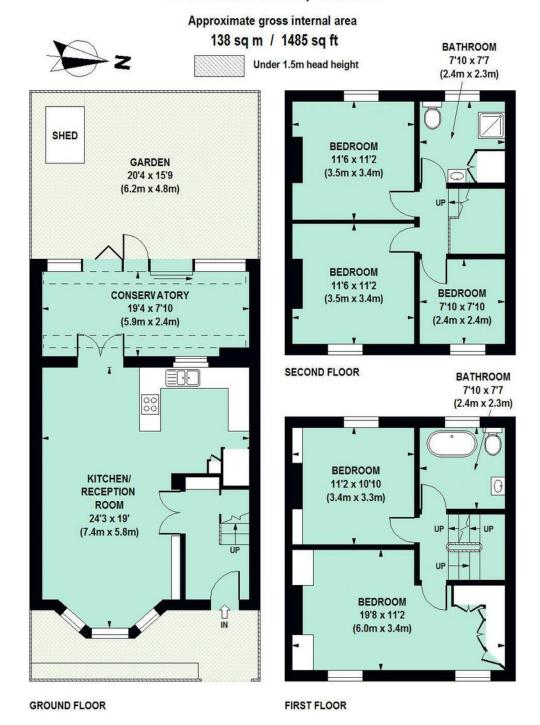

Type Elegant terraced family house

Gross internal floor area 1485 sq ft / 138 sq m approx.

Nearest stations Hammersmith Broadway ( District, Piccadilly and Hamm. & City and Circle Lines )

Council Tax Band

### Overstone Road, W6 0AD

Floor Plan produced for Philip Wooller by Mays Floorplans © . Tel 020 3397 4594 Illustration for identification purposes only, not to scale All measurements are maximum, and include wardrobes and window bays where applicable