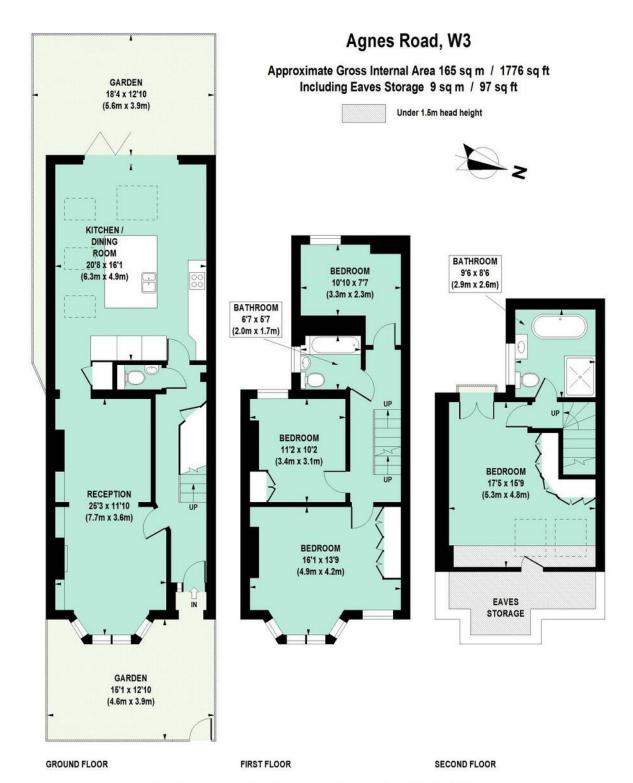

#### SOLD

AGNES ROAD W3 • ASKEW ROAD AREA £1,150,000 FREEHOLD

- 4 double bedrooms
- · Family bathroom
- · Large master bathroom
- Double reception room
- Generous extended kitchen / dining room
- · West facing garden
- · Eaves storage
- Very quiet position

#### Туре

Semi detached Edwardian family house

Gross internal floor area 1776 sq ft / 165 sq m approx. inc. eaves storage

Nearest stations East Acton ( Central Line) Stamford Brook (District Line) Shepherd's Bush Market (Hamm.& City and Circle Lines)

## SOLD

Floor Plan produced for Philip Wooller by Mays Floorplans © . Tel 020 3397 4594 Illustration for identification purposes only, not to scale All measurements are maximum, and include wardrobes and window bays where applicable