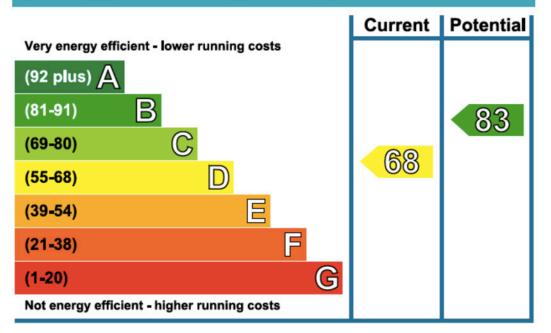

D BROOK £325 PW / £1408 PCM



- 1 double bedroom
- Bathroom en suite
- Cloakroom / WC
- Bay fronted reception room
- Kitchen / dining area open plan
- Storage
- Minutes from Stamford Brook Tube and Chiswick High Road

Type First floor flat

Gross internal floor area 474 sq ft / 44 sq m approx.

Nearest stations Stamford Brook (District Line) Turnham Green Terrace (District and Piccadilly Lines)

Council Tax Band C SALES · LETTINGS · MANAGEMENT

# PHILIP WOOLLER



### FIRST FLOOR

Floor Plan produced for Philip Wooller by Mays Floorplans © . Tel 020 3397 4594 Illustration for identification purposes only, not to scale All measurements are maximum, and include wardrobes and window bays where applicable SALES · LETTINGS · MANAGEMENT

## PHILIP WOOLLER

## LET

### Energy Efficiency Rating



#### IMPORTANT NOTICE

 Particulars: These particulars are not an offer or contract, nor part of one. You should not rely on statements by Philip Wooller Ltd in the particulars or by word of mouth or in writing ('information') as being factually accurate about the property, its condition or its value. Neither Philip Wooller Ltd nor any joint agent has any authority to make any representations about the property, and accordingly any information given is entirely without responsibility on the part of the agents, seller(s) or lessor(s).
Photos etc: The photographs show only certain parts of the property as they appeared at the time they were taken. Areas, measurements and distances given are approximate only. 3. Regulations etc: Any reference to alternations to, or use of, any part of the p