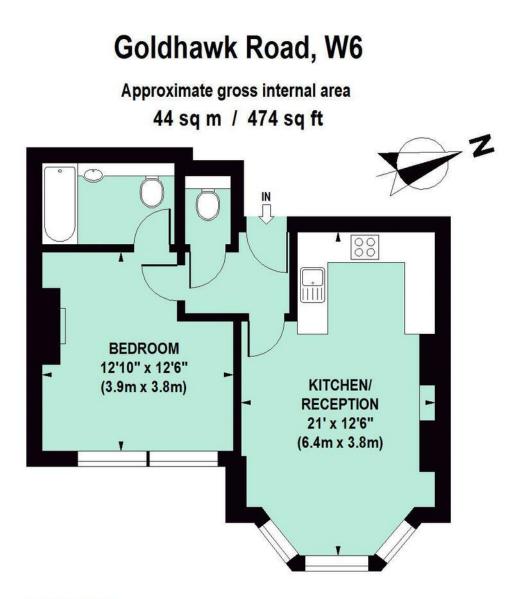

Type First floor flat

Gross internal floor area 474 sq ft / 44 sq m approx.

Nearest stations Stamford Brook (District Line) Turnham Green Terrace (District and Piccadilly Lines)

Council Tax Band C SALES · LETTINGS · MANAGEMENT

### FIRST FLOOR

Floor Plan produced for Philip Wooller by Mays Floorplans © . Tel 020 3397 4594 Illustration for identification purposes only, not to scale All measurements are maximum, and include wardrobes and window bays where applicable SALES · LETTINGS · MANAGEMENT