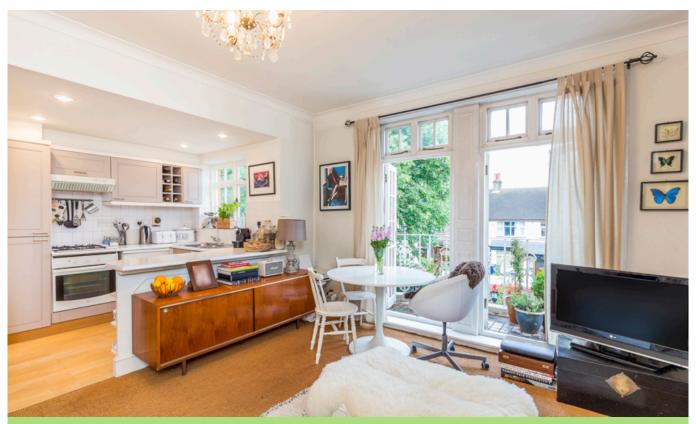

# LET AGREED

OLD OAK ROAD W3 • ASKEW ROAD AREA £325 PW / £1408 PCM

- Double bedroom
- · Well proportioned reception room
- · Kitchen area open plan
- · Refitted bathroom
- · West facing balcony
- Good ceiling height
- Imposing and well maintained building
- · Leafy aspect at rear

Type First floor balcony flat

Gross internal floor area 474 sq ft / 44 sq m approx.

Nearest stations Shepherd's Bush Market (Hamm. & City and Circle Lines) Shepherd's Bush (Central Line)

Council Tax Band