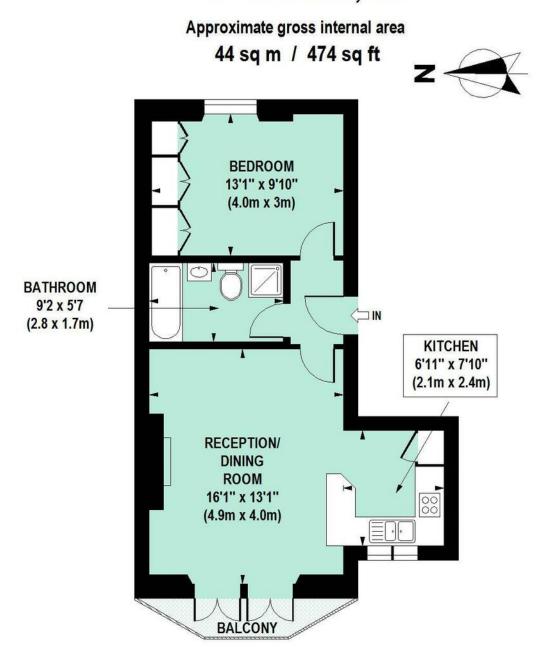

Type First floor balcony flat

Gross internal floor area 474 sq ft / 44 sq m approx.

Nearest stations Shepherd's Bush Market (Hamm. & City and Circle Lines) Shepherd's Bush (Central Line)

Council Tax Band

#### FIRST FLOOR

Floor Plan produced for Philip Wooller by Mays Floorplans © . Tel 020 3397 4594
Illustration for identification purposes only, not to scale
All measurements are maximum, and include wardrobes and window bays where applicable