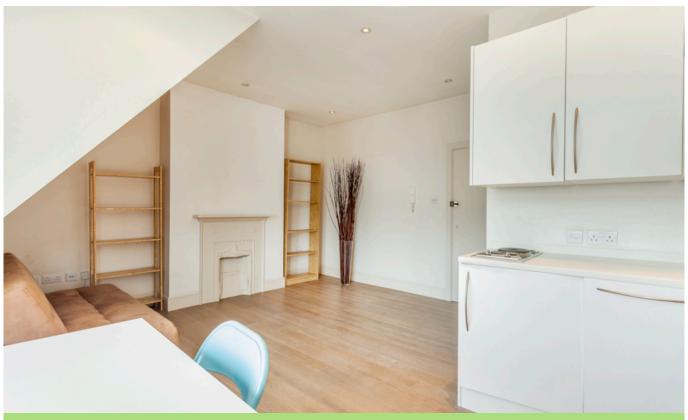

## LET

UXBRIDGE ROAD W12 • SHEPHERD'S BUSH £288 PW / £1,250 PCM

- · Double bedroom
- Shower room en suite
- Reception room with bay
- · Kitchen area open plan
- · Wood floor
- Washing machine and slimline dishwasher
- Top floor (second floor)
- Close to transport

Type Top floor flat

Gross internal floor area 388 sq ft / 36 sq m approx.

Nearest stations Shepherd's Bush Market ( Hamm.& City and Circle Lines)

Council Tax Band