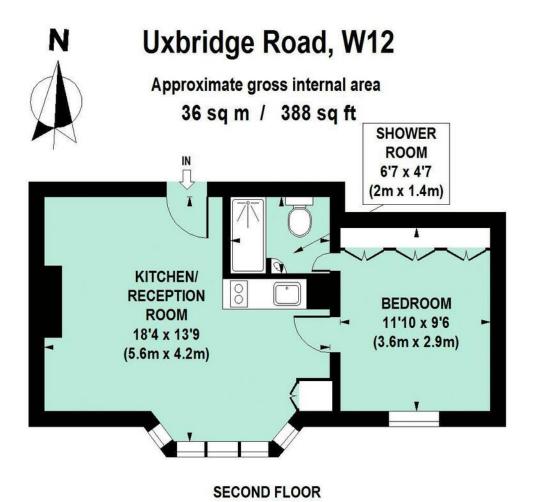

Type Top floor flat

Gross internal floor area 388 sq ft / 36 sq m approx.

Nearest stations Shepherd's Bush Market ( Hamm.& City and Circle Lines)

Council Tax Band

## PHILIP WOOLLER

LET

Floor Plan produced for Philip Wooller by Mays Floorplans © . Tel 020 3397 4594
Illustration for identification purposes only, not to scale
All measurements are maximum, and include wardrobes and window bays where applicable