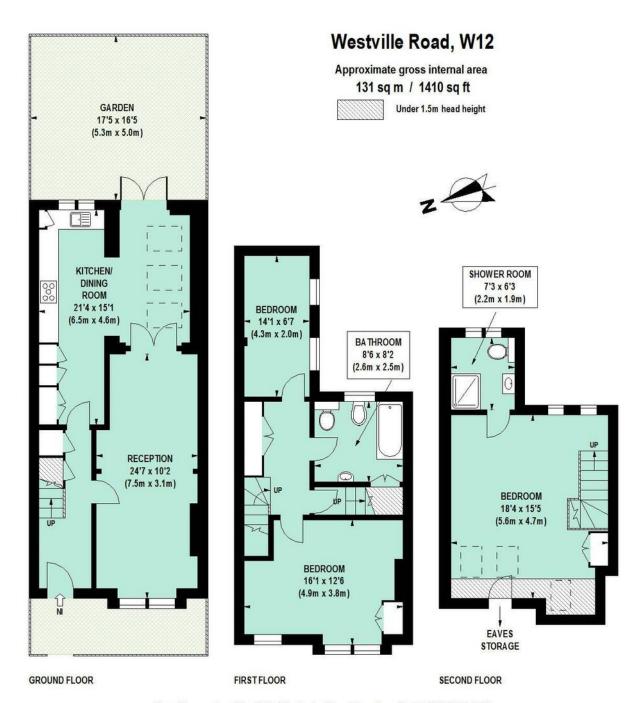

Type Terraced family house

Gross internal floor area 1410 sq ft / 131 sq m approx.

Nearest stations Goldhawk Road ( Hamm & City Line) Hammersmith Broadway (District, Piccadilly, Hamm & City Lines)

Council Tax Band F

## LET AGREED

Floor Plan produced for Philip Wooller by Mays Floorplans © . Tel 020 3397 4594
Illustration for identification purposes only, not to scale
All measurements are maximum, and include wardrobes and window bays where applicable