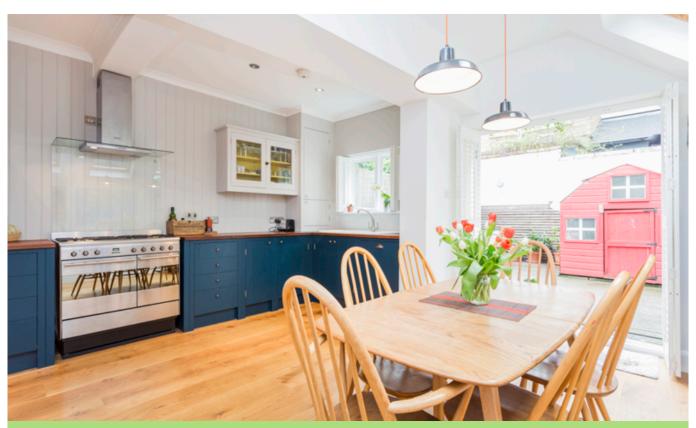

# LET AGREED

WESTVILLE ROAD W12 • ASKEW ROAD AREA £595 PW / £2578 PCM FREEHOLD

- 3 double bedrooms
- · Family bathroom
- Shower room en suite
- Double reception room
- · Kitchen / dining room
- · Refitted kitchen
- Oak floors
- · Walled patio garden
- · Good eaves and built-in storage
- On street resident parking permit available

Type Terraced family house

Gross internal floor area 1410 sq ft / 131 sq m approx.

Nearest stations Goldhawk Road ( Hamm & City Line) Hammersmith Broadway (District, Piccadilly, Hamm & City Lines)

Council Tax Band F