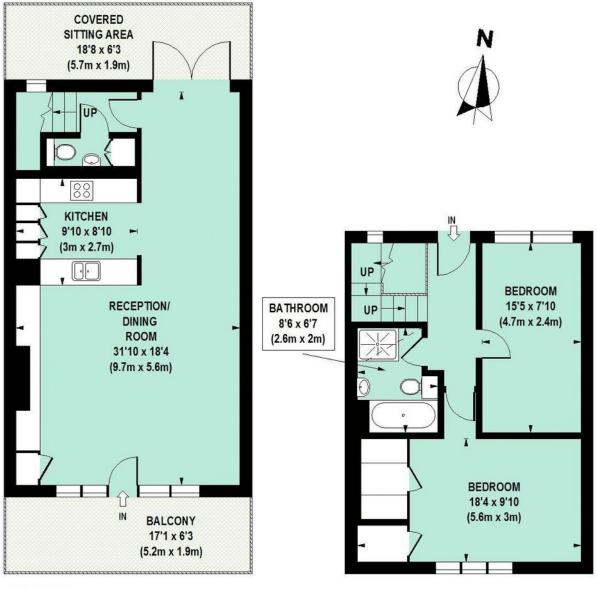

### Issigonis House, W3

Approximate Gross Internal Area 98 sq m / 1055 sq ft

FIRST FLOOR

SECOND FLOOR

Floor Plan produced for Philip Wooller by Mays Floorplans © . Tel 020 3397 4594 Illustration for identification purposes only, not to scale All measurements are maximum, and include wardrobes and window bays where applicable