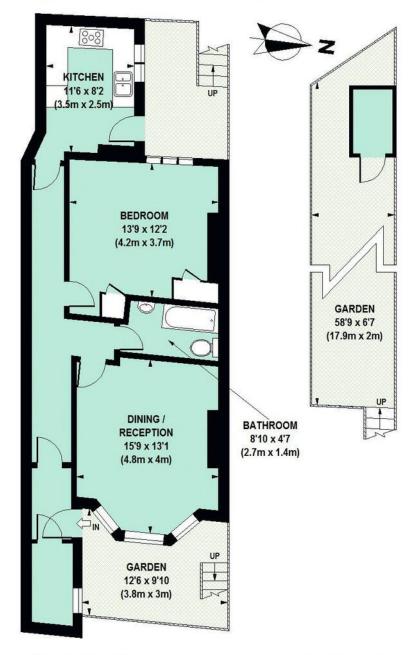

Type Garden flat

Gross internal floor area 689 sq ft / 64 sq m approx.

Nearest stations Ravenscourt Park ( District Line )

Council Tax Band D (£1022.04 PA)

#### **Dorville Crescent, W6**

#### Approximate Gross Internal Area 64 sq m / 689 sq ft

LOWER GROUND FLOOR

GROUND FLOOR

Floor Plan produced for Philip Wooller by Mays Floorplans © . Tel 020 3397 4594 Illustration for identification purposes only, not to scale All measurements are maximum, and include wardrobes and window bays where applicable