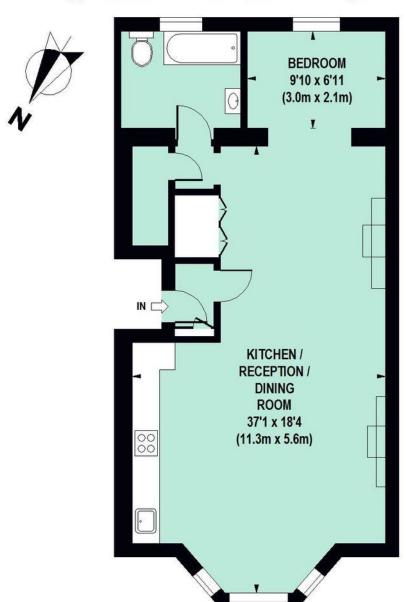

### Type Raised ground floor flat

Gross internal floor area 700 sq ft / 65 sq m approx.

Nearest stations Hammersmith Broadway ( District, Piccadilly & Hamm. & City lines) Goldhawk Road ( Hamm. & City & Circle Lines )

# Benbow Road, W6

### Approximate Gross Internal Area 65 sq m / 700 sq ft

#### **GROUND FLOOR**

Floor Plan produced for Philip Wooller by Mays Floorplans © . Tel 020 3397 4594
Illustration for identification purposes only, not to scale
All measurements are maximum, and include wardrobes and window bays where applicable