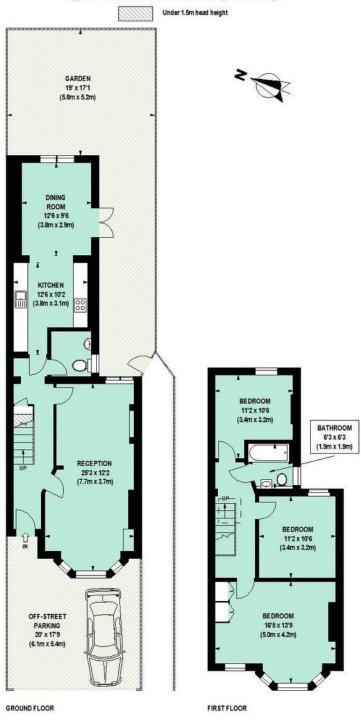

Type Semi detached family house

Gross internal floor area 1216 sq ft / 113 sq m approx.

Nearest stations Stamford Brook (District Line) Shepherd's Bush Market ( Hamm. & City and Circle Lines )

#### Agnes Road, W3

Floor Plan produced for Philip Wooller by Mays Floorplans © . Tel 020 3397 4594
Illustration for identification purposes only, not to scale
All measurements are maximum, and include wardrobes and window bays where applicable