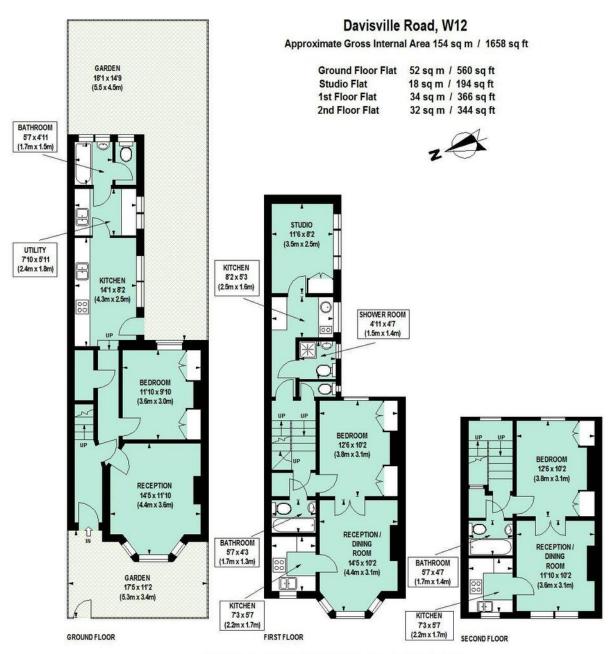

Type House for investment / development

Gross internal floor area 1658 sq ft / 154 sq m approx. excluding loft

Nearest stations Ravenscourt Park (District Line) Goldhawk Road ( Hamm. & City and Circle Lines ) SALES · LETTINGS · MANAGEMENT

## PHILIP WOOLLER

Floor Plan produced for Philip Wooller by Mays Floorplans © . Tel 020 3397 4594 Illustration for identification purposes only, not to scale All measurements are maximum, and include wardrobes and window bays where applicable SALES · LETTINGS · MANAGEMENT