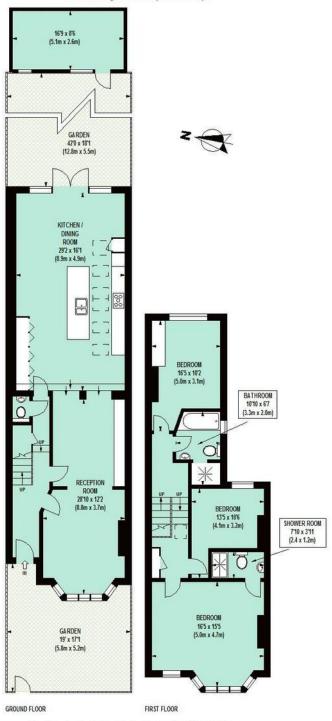

#### Sedgeford Road, W12

Approximate Gross Internal Area 153 sq m / 1647 sq ft
Out Building Area 13 sq m / 140 sq ft

Floor Plan produced for Philip Wooller by Mays Floorplans © . Tel 020 3397 4594 Illustration for identification purposes only, not to scale All measurements are maximum, and include wardrobes and window bays where applicable