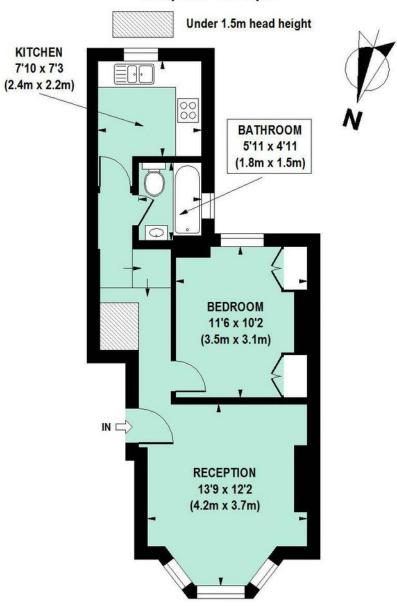

Gross internal floor area 441 sq ft / 41 sq m approx.

Nearest stations Stamford Brook ( District Line ) Shepherd's Bush Market ( Hamm. & City and Circle Lines )

Council Tax Band

## **Askew Crescent, W12**

Approximate gross internal area 41 sq m / 441 sq ft

RAISED GROUND FLOOR

Floor Plan produced for Philip Wooller by Mays Floorplans © . Tel 020 3397 4594 Illustration for identification purposes only, not to scale All measurements are maximum, and include wardrobes and window bays where applicable