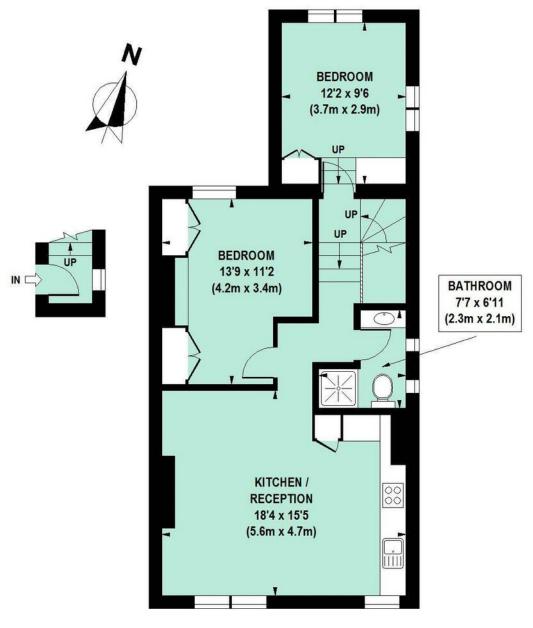

Type
Top floor split-level flat

Gross internal floor area 689 sq ft / 64 sq m approx.

Nearest stations Stamford Brook and Ravenscourt Park (District and Piccadilly Lines)

#### Approximate Gross Internal Area 64 sq m / 689 sq ft

FIRST FLOOR

SECOND FLOOR

Floor Plan produced for Philip Wooller by Mays Floorplans © . Tel 020 3397 4594 Illustration for identification purposes only, not to scale All measurements are maximum, and include wardrobes and window bays where applicable