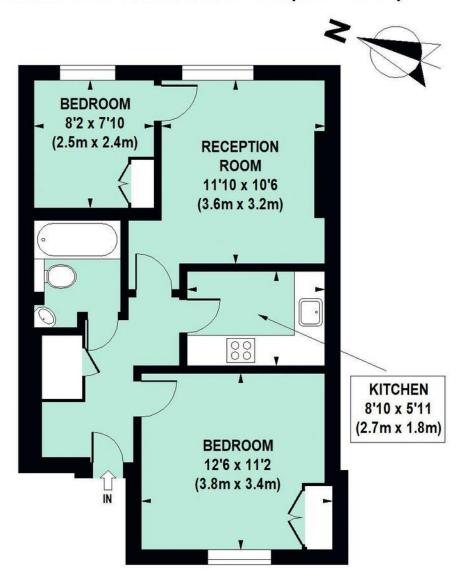

Type Raised ground floor flat

Gross internal floor area 527 sq ft / 49 sq m approx.

Nearest stations Shepherd's Bush Market and Goldhawk Road ( Hamm. & City and Circle Lines )

Council Tax Band D (£1022.04 PA)

# Coningham Road, W12

Approximate Gross Internal Area 49 sq m / 527 sq ft

#### RAISED GROUND FLOOR

Floor Plan produced for Philip Wooller by Mays Floorplans © . Tel 020 3397 4594 Illustration for identification purposes only, not to scale All measurements are maximum, and include wardrobes and window bays where applicable