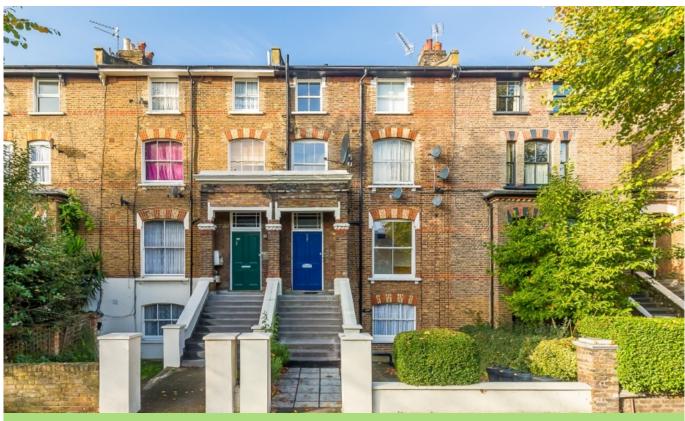

## LET AGREED

CONINGHAM ROAD W12 · SHEPHERD'S BUSH £320 PW / £1386 PCM

- 2 bedrooms
- Bathroom
- Reception room
- Kitchen
- Newly decorated
- Good ceiling height
- Available immediately
- Close to transport

Type Raised ground floor flat

Gross internal floor area 527 sq ft / 49 sq m approx.

Nearest stations Shepherd's Bush Market and Goldhawk Road ( Hamm. & City and Circle Lines )

Council Tax Band D (£1022.04 PA)