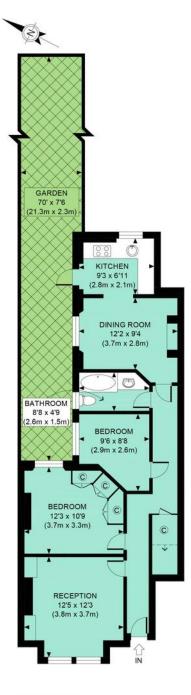

Type Ground floor garden Flat

Gross internal floor area 717 sq ft / 67 sq m approx.

Nearest stations Stamford Brook (District Line) and Turnham Green Terrace (District and Piccadilly Lines)

### SALE AGREED

GROUND FLOOR GROSS INTERNAL FLOOR AREA 717 SQ FT

APPROX. GROSS INTERNAL FLOOR AREA 717 SQ FT / 67 SQM Ref: PW Copyright photoplon Disclaimer: Floor plan measurements are approximate and are for illustrative purposes only. While we do not doubt the floor plan accuracy and completeness, you or your advisors should conduct a careful, independent investigation of the property in respect of monetary valuation