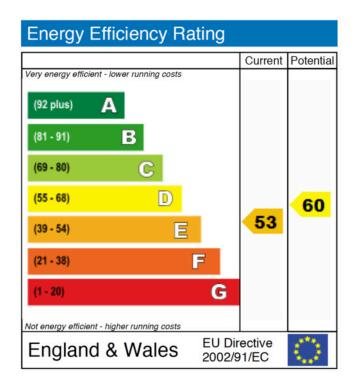

- Reception room
- Bathroom
- Established 70' garden
- Extremely quiet Wendell Park location
- Long lease 140 years remaining.

Type Ground floor garden Flat

Gross internal floor area 717 sq ft / 67 sq m approx.

Nearest stations Stamford Brook (District Line) and Turnham Green Terrace (District and Piccadilly Lines)

# PHILIP WOOLLER

### SALE AGREED



GROUND FLOOR GROSS INTERNAL FLOOR AREA 717 SQ FT

APPROX. GROSS INTERNAL FLOOR AREA 717 SQ FT / 67 SQM Ref: PW Copyright photoplon Disclaimer: Floor plan measurements are approximate and are for illustrative purposes only. While we do not doubt the floor plan accuracy and completeness, you or your advisors should conduct a careful, independent investigation of the property in respect of monetary valuation

## PHILIP WOOLLER SALE AGREED



#### IMPORTANT NOTICE

 Particulars: These particulars are not an offer or contract, nor part of one. You should not rely on statements by Philip Wooller Ltd in the particulars or by word of mouth or in writing ('information') as being factually accurate about the property, its condition or its value. Neither Philip Wooller Ltd nor any joint agent has any authority to make any representations about the property, and accordingly any information given is entirely without responsibility on the part of the agents, seller(s) or lessor(s).
Photos etc: The photographs show only certain parts of the property as they appeared at the time they were taken. Areas, measurements and distances given are approximate only. 3. Regulations etc: Any reference to alternations to, or use of, any part of the p