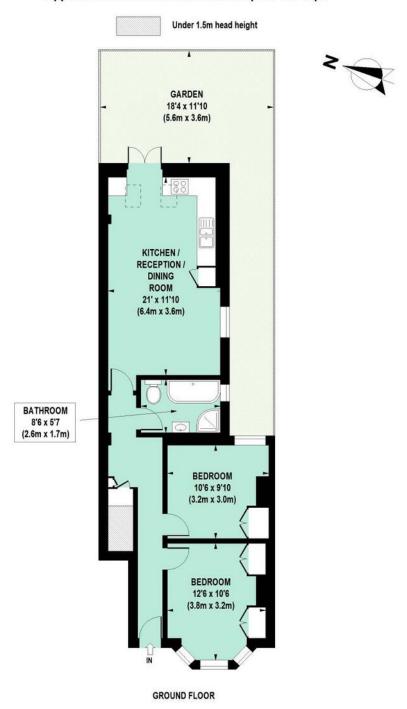

Gross internal floor area 657 sq ft / 61 sq m approx.

Nearest stations Stamford Brook (District Line) Shepherd's Bush Market (Hamm & City and Circle Lines)

Council Tax Band D (£1512.12 PA)

## PHILIP WOOLLER

LET

Davis Road, W3
Approximate Gross Internal Area 61 sq m / 657 sq ft

Floor Plan produced for Philip Wooller by Mays Floorplans © . Tel 020 3397 4594 Illustration for identification purposes only, not to scale All measurements are maximum, and include wardrobes and window bays where applicable