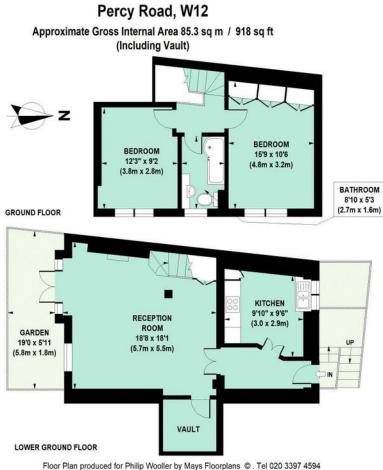

Type Lower maisonette

Gross internal floor area 918 sq ft / 85.3 sq m approx.

Nearest stations Shepherd's Bush Market (Hamm & City and Circle Line) Shepherd's Bush (Central Line) SALES · LETTINGS · MANAGEMENT

# PHILIP WOOLLER FOR SALE

Floor Plan produced for Philip Wooller by Mays Floorplans © . Tel 020 3397 4594 Illustration for identification purposes only, not to scale All measurements are maximum, and include wardrobes and window bays where applicable