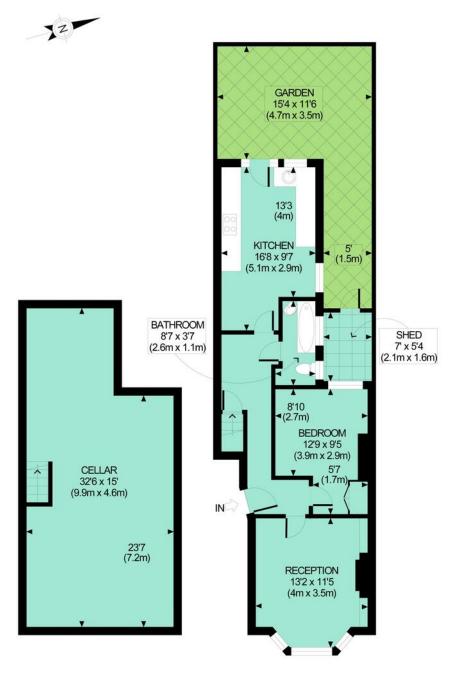

#### Type Ground floor garden flat

Gross internal floor area 967 sq ft / 90 sq m approx. inc. cellar ( 433 sq ft)

Nearest stations Stamford Brook ( District Line ) and Ravenscourt Park ( District Line ) Goldhawk Road ( Hamm.& City and Circle Lines)

# LET AGREED

CELLAR GROSS INTERNAL FLOOR AREA 433 SQ FT

GROUND FLOOR GROSS INTERNAL FLOOR AREA 534 SQ FT

APPROX. GROSS INTERNAL FLOOR AREA 967 SQ FT / 90 SQM

Ref: GCILMH

Copyright photoplan.co.uk

Floor plans are for identification and guideline purposes only, not to scale. compliant with RICS code of measuring practice.