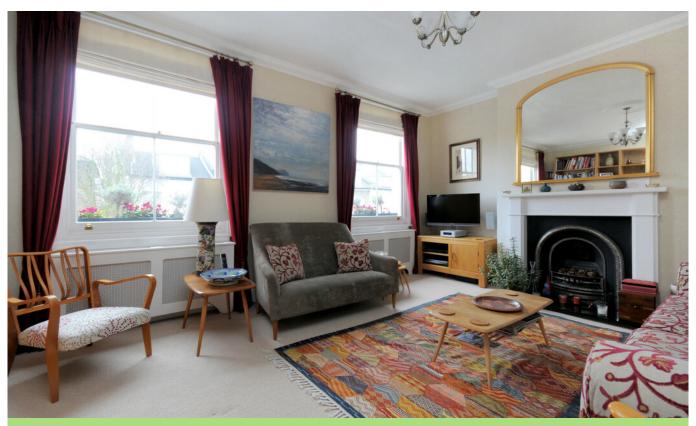

## PHILIP WOOLLER

BASSEIN PARK ROAD W12 • ASKEW ROAD AREA  $\pm$ 425 PW /  $\pm$ 1841 PCM

- 2 double bedrooms
- Bathroom with separate shower
- Additional WC en suite
- 17' reception room
- Kitchen / dining room
- Roof terrace
- South facing balcony
- Raised ground floor entrance

Type Upper maisonette with roof terrace

Gross internal floor area 993 sq ft / 92 sq m approx.

Nearest stations Stamford Brook (District Line) and Ravenscourt Park (District Line) Goldhawk Road (Hamm.& City and Circle Lines)