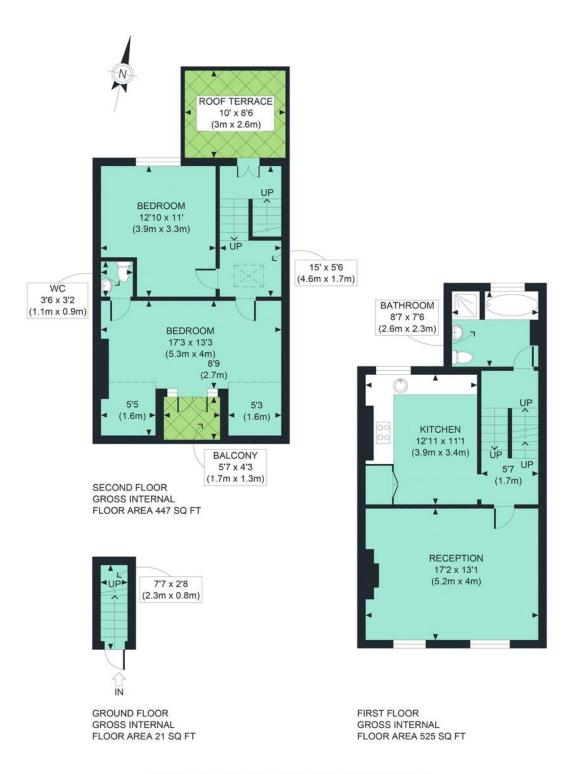

Type Upper maisonette with roof terrace

Gross internal floor area 993 sq ft / 92 sq m approx.

Nearest stations Stamford Brook (District Line) and Ravenscourt Park (District Line) Goldhawk Road (Hamm.& City and Circle Lines)

## PHILIP WOOLLER

APPROX. GROSS INTERNAL FLOOR AREA 993 SQ FT / 92 SQM Ref: PW Copyright photoplan.co.uk Floor plans are for identification and guideline purposes only, not to scale. compliant with RICS code of measuring practice. SALES · LETTINGS · MANAGEMENT