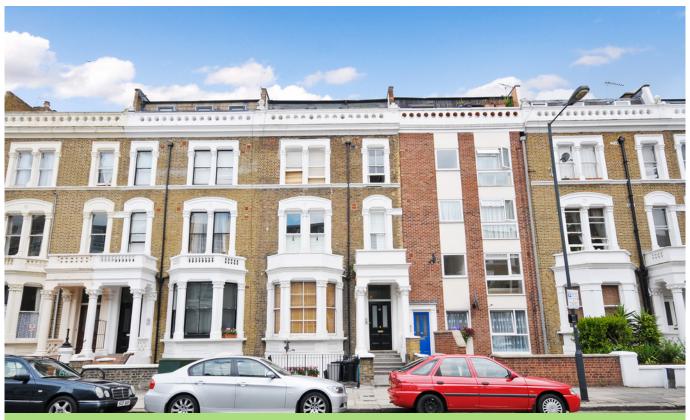

# LET AGREED

SINCLAIR ROAD W14 • BROOK GREEN £230 PW / £996 PCM

- Top floor
- · Light studio room
- Pull down double bed
- Open plan kitchen
- · Shower room
- Small parapet balcony
- Close to Westfield and Central line

Type Top floor studio flat

Gross internal floor area 333 sq ft / 31 sq m approx.

Nearest stations Shepherd's Bush (Central Line) Kensington Olympia ( District line ext. to Earls Court)

Council Tax Band C (£962.25 PA)