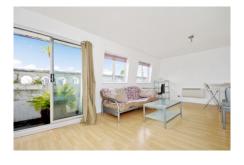

# LET AGREED

SINCLAIR ROAD W14 • BROOK GREEN £230 PW / £996 PCM

- Top floor
- · Light studio room
- Pull down double bed
- Open plan kitchen
- · Shower room
- Small parapet balcony
- Close to Westfield and Central line

Type Top floor studio flat

Gross internal floor area 333 sq ft / 31 sq m approx.

Nearest stations Shepherd's Bush (Central Line) Kensington Olympia ( District line ext. to Earls Court)

Council Tax Band C (£962.25 PA)