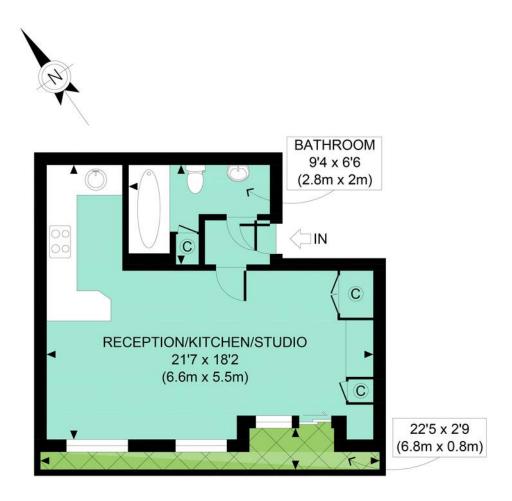

Type Top floor studio flat

Gross internal floor area 333 sq ft / 31 sq m approx.

Nearest stations Shepherd's Bush (Central Line) Kensington Olympia ( District line ext. to Earls Court)

Council Tax Band C (£962.25 PA)

#### LET AGREED

THIRD FLOOR GROSS INTERNAL FLOOR AREA 333 SQ FT

APPROX. GROSS INTERNAL FLOOR AREA 333 SQ FT / 31 SQM
Ref: Copyright photoplan

Disclaimer: Floor plan measurements are approximate and are for illustrative purposes only. While we do not doubt the floor plan accuracy and completeness, you or your advisors should conduct a careful, independent investigation of the property in respect of monetary valuation