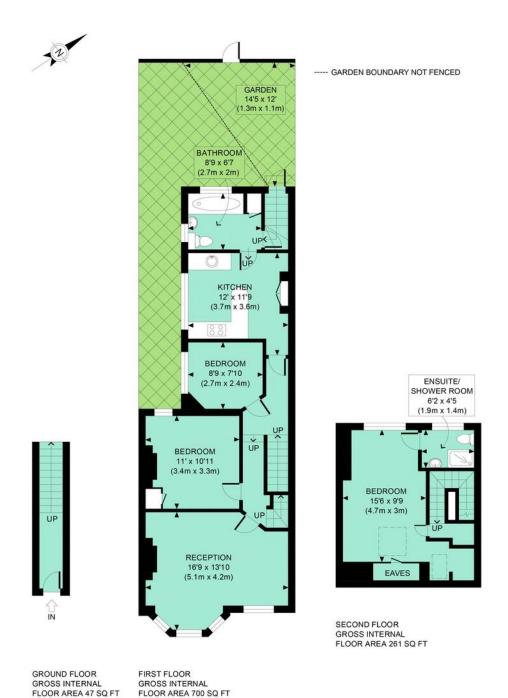

### Type Edwardian upper maisonette

Gross internal floor area 1008 sq ft / 94 sq m approx.

Nearest stations Stamford Brook and Turnham Green Terrace Tubes

# FOR SALE

APPROX. GROSS INTERNAL FLOOR AREA 1008 SQ FT / 94 SQM Ref: Copyright photoplan

Disclaimer: Floor plan measurements are approximate and are for illustrative purposes only. While we do not doubt the floor plan accuracy and completeness, you or your advisors should conduct a careful, independent investigation of the property in respect of monetary valuation