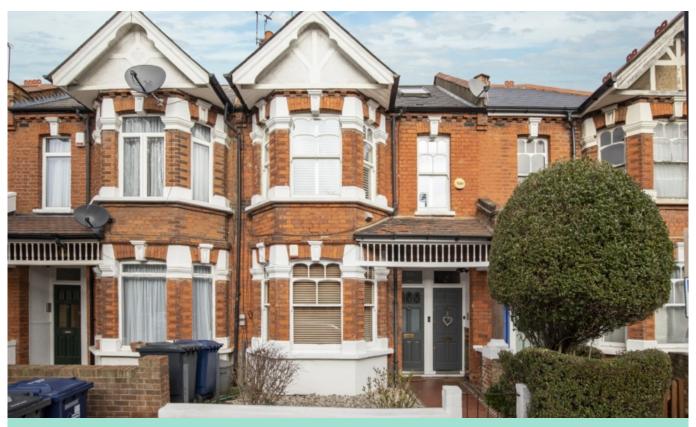

## FOR SALE

VALETTA ROAD W3 • WENDELL PARK £599,950 LEASEHOLD

- 3 bedrooms
- Bathroom and shower room en suite
- Reception room with fireplace
- Kitchen / breakfast room
- · Garden with separate access
- Long lease (155 yrs remaining approx)
- Double glazed sash windows throughout

### Type Edwardian upper maisonette

Gross internal floor area 1008 sq ft / 94 sq m approx.

Nearest stations Stamford Brook and Turnham Green Terrace Tubes