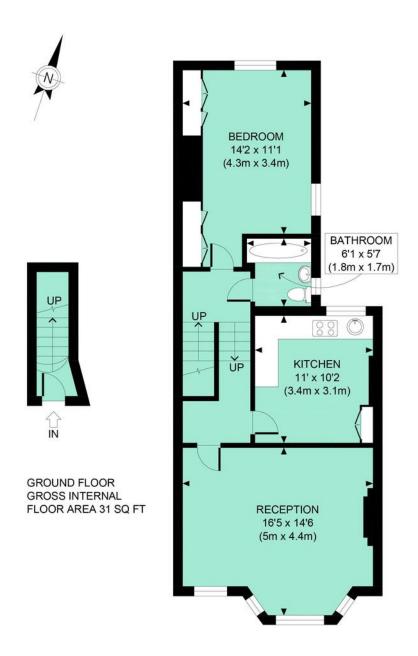

#### Type First floor flat

Gross internal floor area 669 sq ft / 62 sq m approx.

Nearest stations Ravenscourt Park and Stamford Brook ( District Line)

Council Tax Band

### LET AGREED

FIRST FLOOR GROSS INTERNAL FLOOR AREA 638 SQ FT

APPROX. GROSS INTERNAL FLOOR AREA 669 SQ FT / 62 SQM
Ref: PW Copyright photoplan

Disclaimer: Floor plan measurements are approximate and are for illustrative purposes only. While we do not doubt the floor plan accuracy and completeness, you or your advisors should conduct a careful, independent investigation of the property in respect of monetary valuation