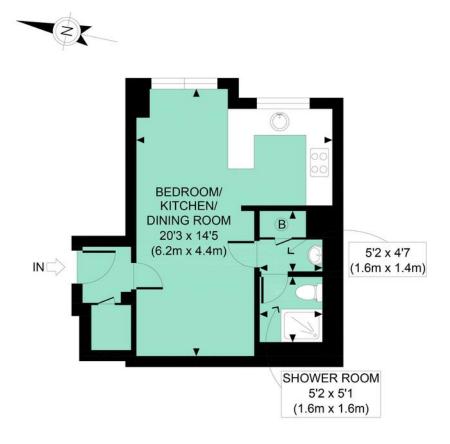

#### Type

Top floor studio flat with off-street parking

Gross internal floor area 319 sq ft / 30 sq m approx.

Nearest stations Stamford Brook (District Line)

### SOLD

GROSS INTERNAL FLOOR AREA 319 SQ FT

APPROX. GROSS INTERNAL FLOOR AREA 319 SQ FT / 30 SQM

Ref: PW Copyright photoplan

Disclaimer: Floor plan measurements are approximate and are for illustrative purposes only. While we do not doubt the floor plan accuracy and completeness, you or your advisors should conduct a careful, independent investigation of the property in respect of monetary valuation