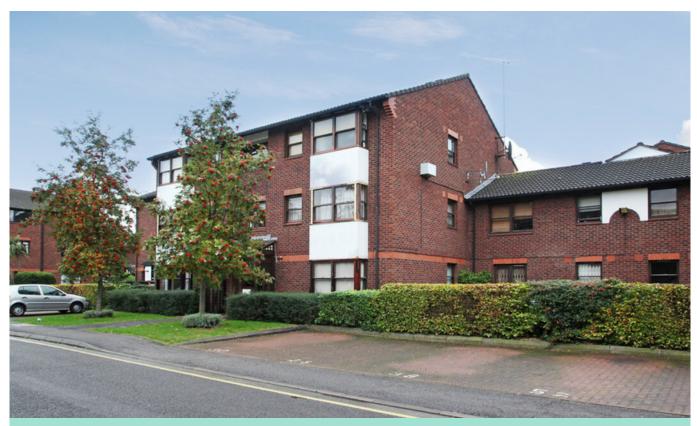

# SOLD

MAYFIELD ROAD W12 • WENDELL PARK £275,000 LEASEHOLD

- Investment flat
- 20' Studio with kitchen open plan
- Shower room
- Top floor
- · Designated parking space
- Good current investment yield ( 4.8% PA Gross )
- Currently let under an AST(renewal 5/10/2021)

#### Type

Top floor studio flat with off-street parking

Gross internal floor area 319 sq ft / 30 sq m approx.

Nearest stations Stamford Brook (District Line)