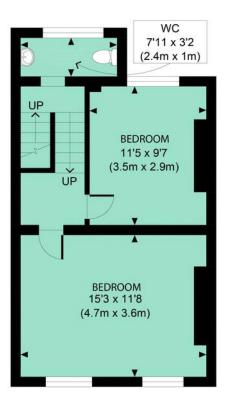

Type Upper Maisonette

Gross internal floor area 860 sq ft / 80 sq m approx.

Nearest stations Ravenscourt Park (District Line) Shepherd's Bush Market (Hamm. & City, Circle lines)

Council Tax Band

# LET AGREED

GROSS INTERNAL FLOOR AREA 464 SQ FT GROSS INTERNAL FLOOR AREA 396 SQ FT

APPROX. GROSS INTERNAL FLOOR AREA 860 SQ FT / 80 SQM Ref: Copyright photoplan

Disclaimer: Floor plan measurements are approximate and are for illustrative purposes only. While we do not doubt the floor plan accuracy and completeness, you or your advisors should conduct a careful, independent investigation of the property in respect of monetary valuation