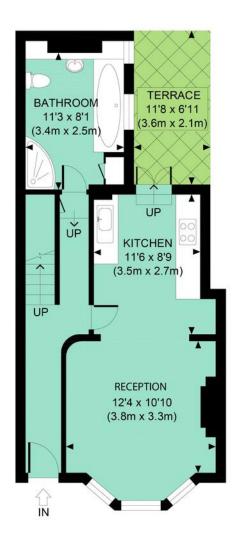

Type Upper Maisonette

Gross internal floor area 860 sq ft / 80 sq m approx.

Nearest stations Ravenscourt Park (District Line) Shepherd's Bush Market (Hamm. & City, Circle lines)

Council Tax Band

# LET AGREED

GROSS INTERNAL FLOOR AREA 464 SQ FT GROSS INTERNAL FLOOR AREA 396 SQ FT

APPROX. GROSS INTERNAL FLOOR AREA 860 SQ FT / 80 SQM Ref: Copyright photoplan

Disclaimer: Floor plan measurements are approximate and are for illustrative purposes only. While we do not doubt the floor plan accuracy and completeness, you or your advisors should conduct a careful, independent investigation of the property in respect of monetary valuation