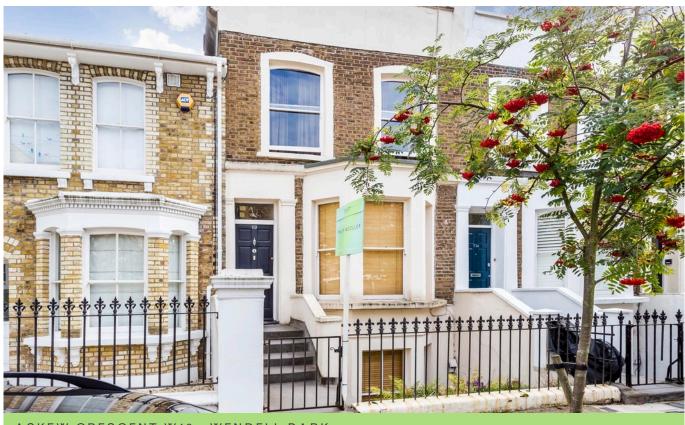

### LET AGREED

ASKEW CRESCENT W12 • WENDELL PARK £395 PW / £1711 PCM

- 2 double bedrooms
- · Bathroom with shower cubicle
- Additional WC
- · Reception room
- Kitchen open plan
- Secluded roof terrace facing south west
- Close to Askew Road shops and Wendell Park

Type Upper Maisonette

Gross internal floor area 860 sq ft / 80 sq m approx.

Nearest stations Ravenscourt Park (District Line) Shepherd's Bush Market (Hamm. & City, Circle lines)

Council Tax Band