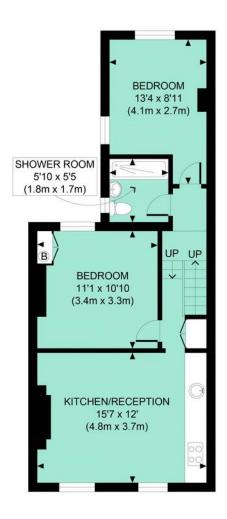

Type Split level first floor flat

Gross internal floor area 543 sq ft / 50 sq m approx.

Nearest stations Ravenscourt park and Stamford Brook (District Line)

Council Tax Band

#### LET AGREED

GROUND FLOOR GROSS INTERNAL FLOOR AREA 23 SQ FT FIRST FLOOR GROSS INTERNAL FLOOR AREA 520 SQ FT

APPROX. GROSS INTERNAL FLOOR AREA 543 SQ FT / 50 SQM

Ref: Copyright photoplan

Disclaimer: Floor plan measurements are approximate and are for illustrative purposes only. While we do not doubt the floor plan accuracy and completeness, you or your advisors should conduct a careful, independent investigation of the property in respect of monetary valuation