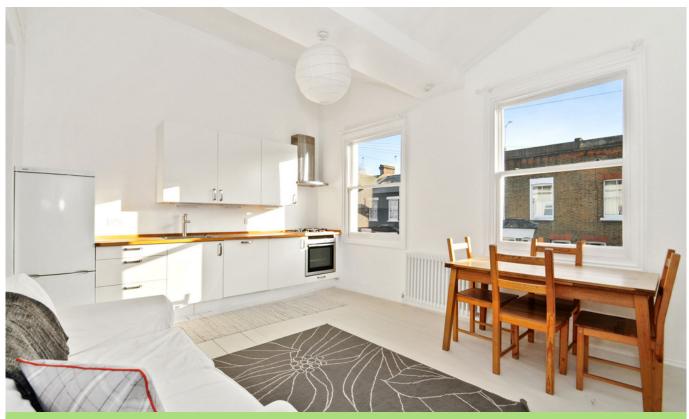

## LET AGREED

BECKLOW ROAD W12 • WENDELL PARK £323 PW / £1400 PCM

- 2 double bedrooms
- Shower room
- Reception room with vaulted ceiling
- · Refitted kitchen open plan
- Integrated appliances
- · Laundry cupboard
- Close to parks and Askew Road shops
- EPC D

Type Split level first floor flat

Gross internal floor area 543 sq ft / 50 sq m approx.

Nearest stations Ravenscourt park and Stamford Brook (District Line)

Council Tax Band