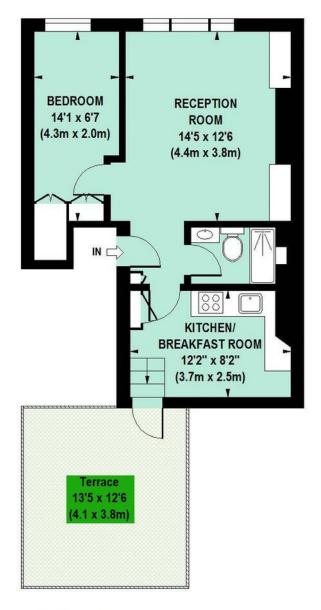

Type Top floor flat

Gross internal floor area 441 sq ft / 41 sq m approx.

Nearest stations Shepherd's Bush Market. Goldhawk Road (Hamm & City and Circle Lines)

## **Devonport Road, W12**

Approximate gross internal area 41 sq m / 441sq ft

SECOND FLOOR

Floor Plan produced for Philip Wooller by Mays Floorplans © . Tel 020 3397 4594 Illustration for identification purposes only, not to scale All measurements are maximum, and include wardrobes and window bays where applicable