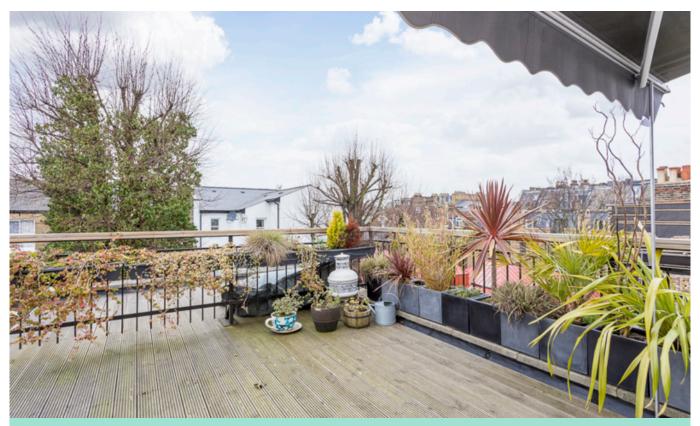

# SOLD

DEVONPORT ROAD W12 • SHEPHERD'S BUSH £400,000 LEASEHOLD

- 1 double bedroom
- Shower room
- · Reception room
- Kitchen / breakfast room
- Decked west facing roof terrace
- Bespoke design features and storage
- · Stripped floorboards
- · Good natural light

Type Top floor flat

Gross internal floor area 441 sq ft / 41 sq m approx.

Nearest stations Shepherd's Bush Market. Goldhawk Road (Hamm & City and Circle Lines)