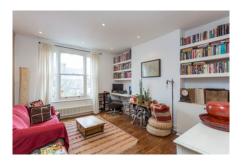

# SOLD

DEVONPORT ROAD W12 • SHEPHERD'S BUSH £400,000 LEASEHOLD

- 1 double bedroom
- Shower room
- · Reception room
- Kitchen / breakfast room
- Decked west facing roof terrace
- Bespoke design features and storage
- · Stripped floorboards
- · Good natural light

Type Top floor flat

Gross internal floor area 441 sq ft / 41 sq m approx.

Nearest stations Shepherd's Bush Market. Goldhawk Road (Hamm & City and Circle Lines)