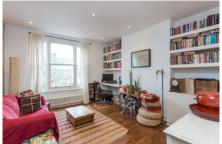

# SOLD

DEVONPORT ROAD W12 • SHEPHERD'S BUSH £400,000 LEASEHOLD

- 1 double bedroom
- Shower room
- · Reception room
- Kitchen / breakfast room
- Decked west facing roof terrace
- Bespoke design features and storage
- · Stripped floorboards
- · Good natural light

Type Top floor flat

Gross internal floor area 441 sq ft / 41 sq m approx.

Nearest stations Shepherd's Bush Market. Goldhawk Road (Hamm & City and Circle Lines)