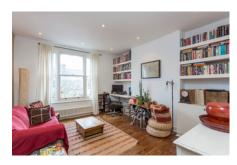

# SOLD

DEVONPORT ROAD W12 • SHEPHERD'S BUSH £400,000 LEASEHOLD

- 1 double bedroom
- Shower room
- · Reception room
- Kitchen / breakfast room
- Decked west facing roof terrace
- Bespoke design features and storage
- · Stripped floorboards
- · Good natural light

Type Top floor flat

Gross internal floor area 441 sq ft / 41 sq m approx.

Nearest stations Shepherd's Bush Market. Goldhawk Road (Hamm & City and Circle Lines)