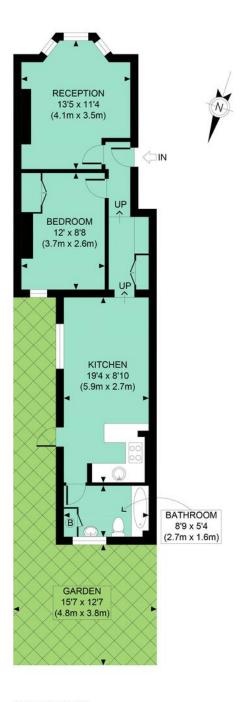

Type Ground floor garden flat

Gross internal floor area 523 sq ft / 49 sq m approx.

Nearest stations Ravenscourt Park and Stamford Brook (District Line)

Council Tax Band D

## PHILIP WOOLLER

LET

GROUND FLOOR GROSS INTERNAL FLOOR AREA 523 SQ FT

APPROX. GROSS INTERNAL FLOOR AREA 523 SQ FT / 49 SQM Ref: PW Copyright photoplon Disclaimer: Floor plan measurements are approximate and are for illustrative purposes only. While we do not doubt the floor plan accuracy and completeness, you or your advisors should conduct a careful, independent investigation of the property in respect of monetary valuation SALES · LETTINGS · MANAGEMENT