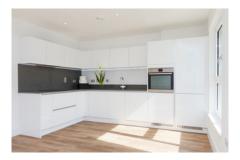

## LET AGREED

GREENSIDE ROAD W12 • RAVENSCOURT PARK £420 PW / £1820 PCM

- 1 double bedroom
- Shower room
- · Reception room
- Fully equipped kitchen open plan
- Good quality spec with underfloor heating
- Hyperoptic broadband and video entry system
- Minutes from Ravenscourt Park and Askew Road
- Set back from Goldhawk Road

Type First floor flat

Gross internal floor area 560 sq ft / 52 sq m approx.

Nearest stations Ravenscourt Park (District Line) and Goldhawk Road (Hamm. & City and Circle Lines)

Council Tax Band D - (£1306.00 PA)