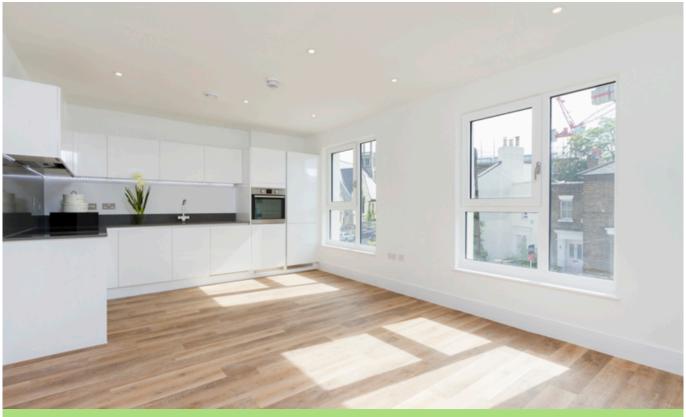

## LET AGREED

GREENSIDE ROAD W12 • RAVENSCOURT PARK £420 PW / £1820 PCM

- 1 double bedroom
- Shower room
- · Reception room
- Fully equipped kitchen open plan
- Good quality spec with underfloor heating
- Hyperoptic broadband and video entry system
- Minutes from Ravenscourt Park and Askew Road
- Set back from Goldhawk Road

Type First floor flat

Gross internal floor area 560 sq ft / 52 sq m approx.

Nearest stations Ravenscourt Park (District Line) and Goldhawk Road (Hamm. & City and Circle Lines)

Council Tax Band D - (£1306.00 PA)