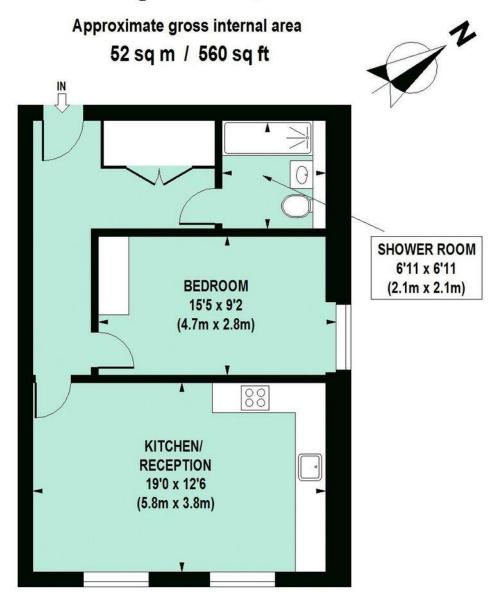

# Montagu House, W12

FIRST FLOOR

Floor Plan produced for Philip Wooller by Mays Floorplans © . Tel 020 3397 4594
Illustration for identification purposes only, not to scale
All measurements are maximum, and include wardrobes and window bays where applicable