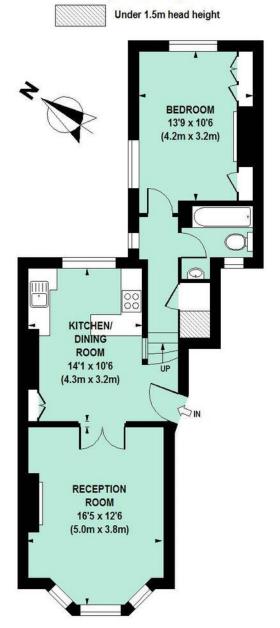

Type Ground floor flat

Gross internal floor area 614 sq ft / 57 sq m approx.

Nearest stations Goldhawk Road and Shepherd's Bush Market (Hamm. & City and Circle Lines)

Council Tax Band

#### Boscombe Road, W12

Approximate gross internal area 57 sq m / 614 sq ft

RAISED GROUND FLOOR

Floor Plan produced for Philip Wooller by Mays Floorplans © . Tel 020 3397 4594 Illustration for identification purposes only, not to scale All measurements are maximum, and include wardrobes and window bays where applicable