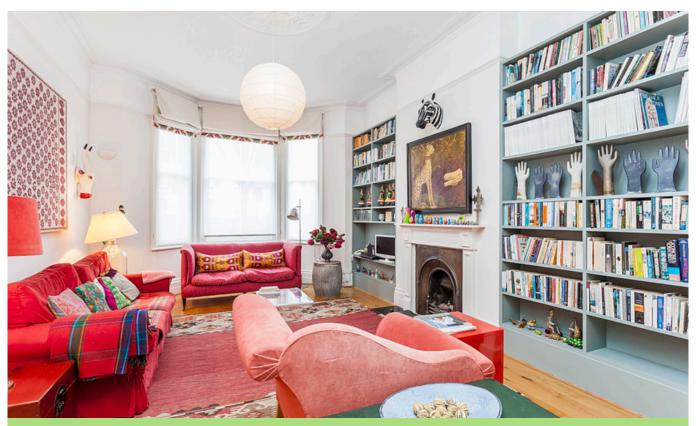

### LET AGREED

BOSCOMBE ROAD W12 • SHEPHERD'S BUSH £595 PW / £2578 PCM

- 2 double bedrooms
- Bathroom
- 33' Double reception room
- Well equipped kitchen
- Decked SW facing garden
- · Good built-in storage
- Study area
- Side access
- Parking space (to front)