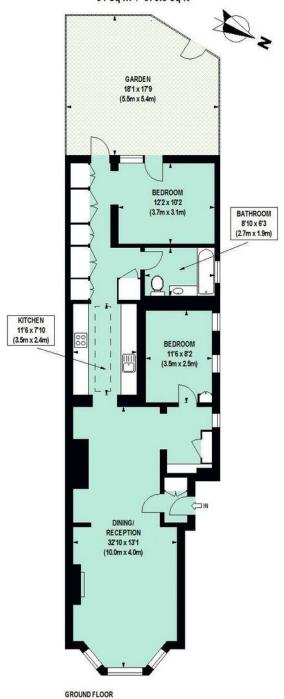

Type Ground floor garden flat

Gross internal floor area 979 sq ft / 91 sq m approx.

Nearest stations Goldhawk Road and Shepherd's Bush Market ( Hammersmith & City and Circle Lines )

Council Tax Band D (£1227.55 PA)

### Boscombe Road, W12

Approximate gross internal area 91 sq m / 979.5 sq ft

Floor Plan produced for Philip Wooller by Mays Floorplans © . Tel 020 3397 4594
Illustration for identification purposes only, not to scale
All measurements are maximum, and include wardrobes and window bays where applicable