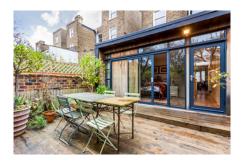

### LET AGREED

BOSCOMBE ROAD W12 • SHEPHERD'S BUSH £595 PW / £2578 PCM

- 2 double bedrooms
- Bathroom
- 33' Double reception room
- Well equipped kitchen
- Decked SW facing garden
- · Good built-in storage
- Study area
- Side access
- Parking space (to front)