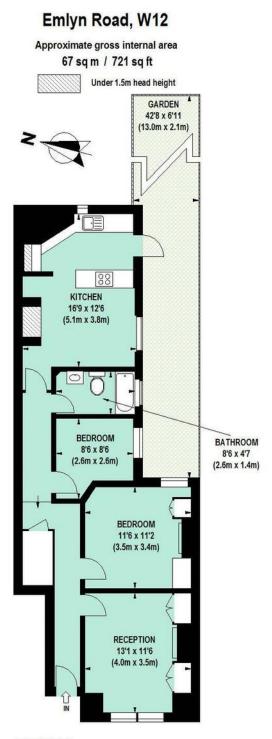

Type Ground floor garden flat

Gross internal floor area 721 sq ft / 67 sq m approx.

Nearest stations Stamford Brook (District Line)

Council Tax Band D

## PHILIP WOOLLER

GROUND FLOOR

Floor Plan produced for Philip Wooller by Mays Floorplans © . Tel 020 3397 4594 Illustration for identification purposes only, not to scale All measurements are maximum, and include wardrobes and window bays where applicable SALES · LETTINGS · MANAGEMENT