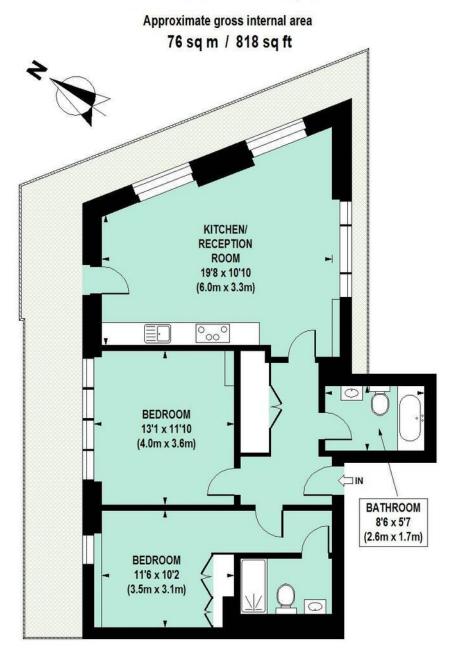

#### Type

Fabulous newly developed penthouse apartment

Gross internal floor area 818 sq ft / 76 sq m approx.

Nearest stations Ravenscourt Park (District Line) Goldhawk Road ( Hamm. & City and Circle Lines )

#### FOURTH FLOOR

Floor Plan produced for Philip Wooller by Mays Floorplans © . Tel 020 3397 4594
Illustration for identification purposes only, not to scale
All measurements are maximum, and include wardrobes and window bays where applicable