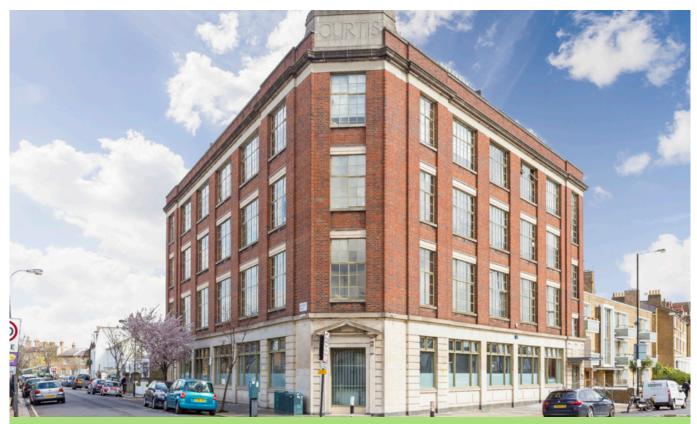

# LET AGREED

CURTIS BUILDING, PADDENSWICK ROAD W6 • BRACKENBURY VILLAGE £625 PW / £2708 PCM

- 2 double bedrooms
- Bathroom
- Shower room en suite
- · Reception with views
- · Kitchen open plan
- · Roof terrace on 2 sides
- · Secure private parking
- · Close to tubes

#### Type

Fabulous newly developed penthouse apartment

Gross internal floor area 818 sq ft / 76 sq m approx.

Nearest stations Ravenscourt Park (District Line) Goldhawk Road ( Hamm. & City and Circle Lines )

### Curtis Buildings, Paddenswick Road, W6