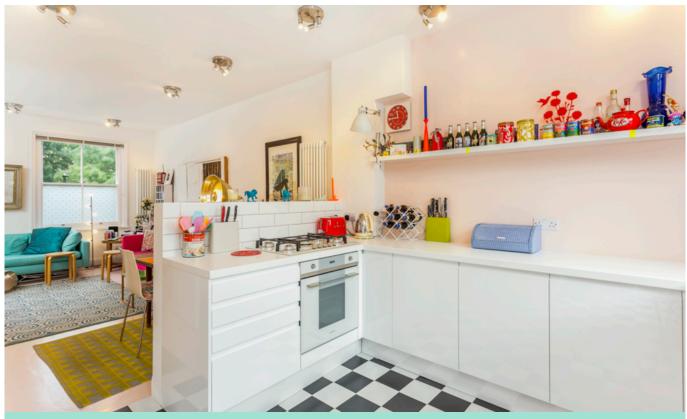

#### SOLD

THE VALE W3 • EAST ACTON £595,000 LEASEHOLD

- 2 double bedrooms
- Shower room
- Bath within bedroom
- Reception room
- Kitchen breakfast room
- 21' south facing roof terrace
- Ample hall and landings
- Long Lease 900 yrs plus

Type Upper maisonette with terrace

Gross internal floor area 980 sq ft / 91 sq m approx.

Nearest stations Shepherd's Bush Market (Hamm.& City and Circle Lines) Acton Central Overground, Stamford Brook (District Line) Acton Mainline Station (Crossrail / Elizabeth Line from 2019)