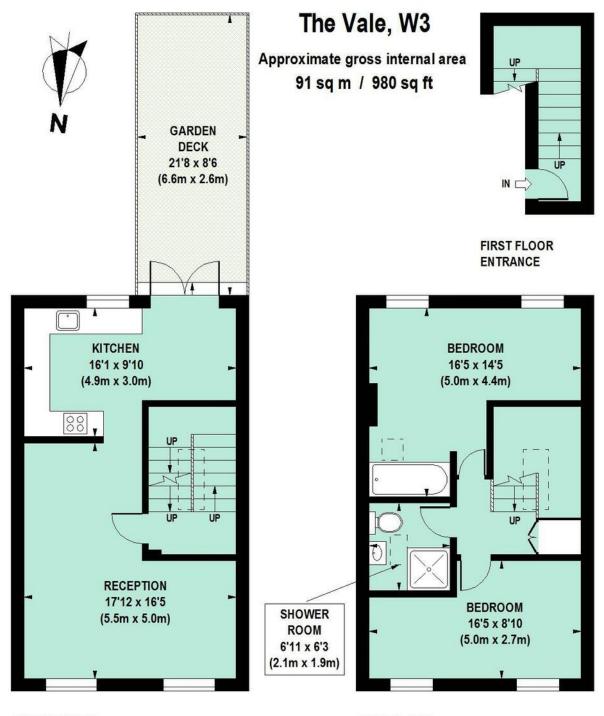

Type Upper maisonette with terrace

Gross internal floor area 980 sq ft / 91 sq m approx.

Nearest stations Shepherd's Bush Market (Hamm.& City and Circle Lines) Acton Central Overground, Stamford Brook (District Line) Acton Mainline Station (Crossrail / Elizabeth Line from 2019)

#### SOLD

SECOND FLOOR THIRD FLOOR

Floor Plan produced for Philip Wooller by Mays Floorplans © . Tel 020 3397 4594 Illustration for identification purposes only, not to scale All measurements are maximum, and include wardrobes and window bays where applicable