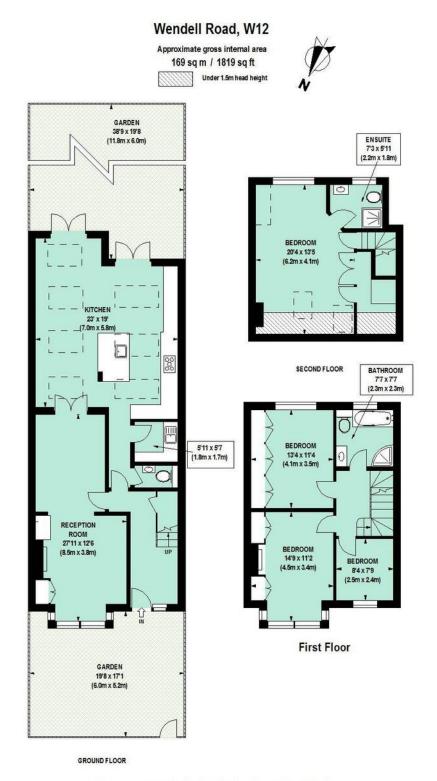

# LET

WENDELL ROAD W12 • WENDELL PARK £750 PW £3,250 PCM FREEHOLD

- 4 bedrooms
- Family bathroom
- Shower room en suite to master
- Double reception room
- Kitchen / dining / family room
- · Utility room and cloakroom
- Generous south facing garden (38'9 x 19'8)
- Spacious entrance hall

Type Terraced family house

Gross internal floor area 1819 sq ft / 169 sq m approx.

Nearest stations Stamford Brook (District Line) and Turnham Green Terrace (District and Piccadilly Lines)

Council Tax Band

#### LET

Floor Plan produced for Philip Wooller by Mays Floorplans © . Tel 020 3397 4594 Illustration for identification purposes only, not to scale All measurements are maximum, and include wardrobes and window bays where applicable