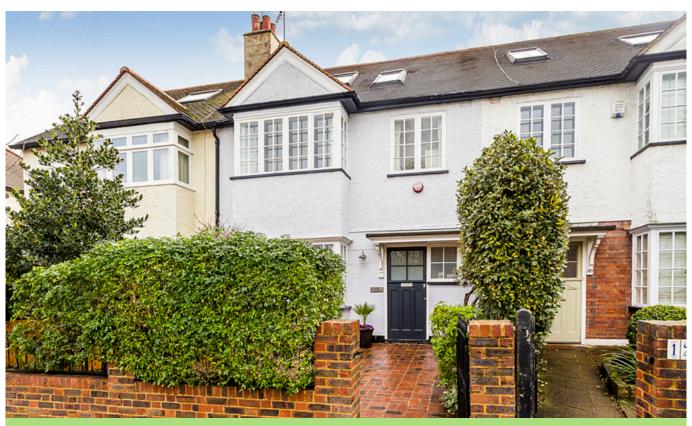

# LET

WENDELL ROAD W12 • WENDELL PARK £750 PW £3,250 PCM FREEHOLD

- 4 bedrooms
- Family bathroom
- Shower room en suite to master
- Double reception room
- Kitchen / dining / family room
- · Utility room and cloakroom
- Generous south facing garden (38'9 x 19'8)
- Spacious entrance hall

Type Terraced family house

Gross internal floor area 1819 sq ft / 169 sq m approx.

Nearest stations Stamford Brook (District Line) and Turnham Green Terrace (District and Piccadilly Lines)

Council Tax Band