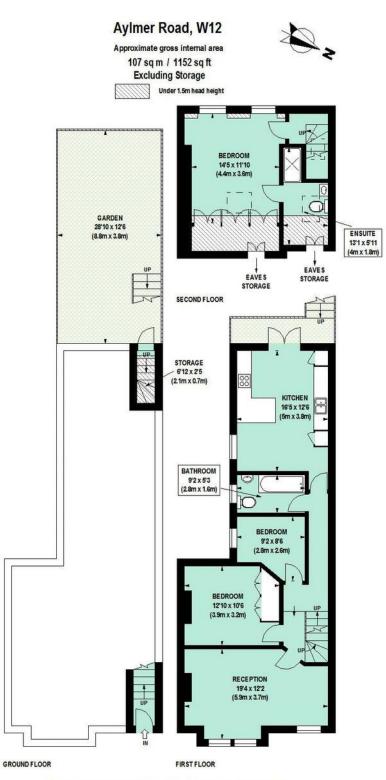

Type Edwardian upper maisonette with garden

Gross internal floor area 1152 sq ft / 107 sq m approx.

Nearest stations Stamford Brook or Turnham Green Terrace (District and Piccadilly Lines)

Council Tax Band D

## PHILIP WOOLLER

Floor Plan produced for Philip Wooller by Mays Floorplans © . Tel 020 3397 4594 Illustration for identification purposes only, not to scale All measurements are maximum, and include wardrobes and window bays where applicable SALES · LETTINGS · MANAGEMENT