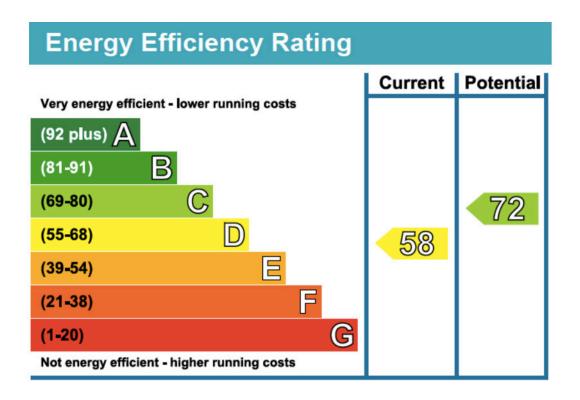

EED



VALETTA ROAD W3 • WENDELL PARK £475 PW / £2058 PCM







- 3 bedrooms
- Bathroom
- Shower room en suite
- Generous reception room
- · Kitchen / breakfast room
- Good decorative order / new carpets
- SW facing garden with useful bike shed
- Own entrance and additional rear access

Type Edwardian garden maisonette

Gross internal floor area 1012 sq ft / 94 sq m approx.

Nearest stations Stamford Brook or Turnham Green Terrace (District and Piccadilly Lines)

Council Tax Band D (£1195.62PA)

## PHILIP WOOLLER

# LET AGREED



Floor Plan produced for Philip Wooller by Mays Floorplans © . Tel 020 3397 4594
Illustration for identification purposes only, not to scale
All measurements are maximum, and include wardrobes and window bays where applicable

### PHILIP WOOLLER

#### LET AGREED



#### IMPORTANT NOTICE

2. Photos etc: The photographs show

only certain parts of the property as they appeared at the time they were taken. Areas, measurements and distances given are approximate only.

3. Regulations etc: Any reference to alternations to, or use of, any part of the property does not mean that any necessary planning, building regulations or other consent has been obtained. A buyer or lessee must find out by inspection or in other ways that these matters have been properly dealt with and that all information is correct.

4. VAT: The position relating to the property may change without notice.

<sup>1.</sup> Particulars: These particulars are not an offer or contract, nor part of one. You should not rely on statements by Philip Wooller Ltd in the particulars or by word of