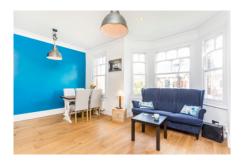

# LET AGREED

VALETTA ROAD W3 • WENDELL PARK £475 PW / £2058 PCM

- 3 bedrooms
- Bathroom
- Shower room en suite
- Generous reception room
- · Kitchen / breakfast room
- Good decorative order / new carpets
- SW facing garden with useful bike shed
- Own entrance and additional rear access

Type Edwardian garden maisonette

Gross internal floor area 1012 sq ft / 94 sq m approx.

Nearest stations Stamford Brook or Turnham Green Terrace (District and Piccadilly Lines)

Council Tax Band D (£1195.62PA)