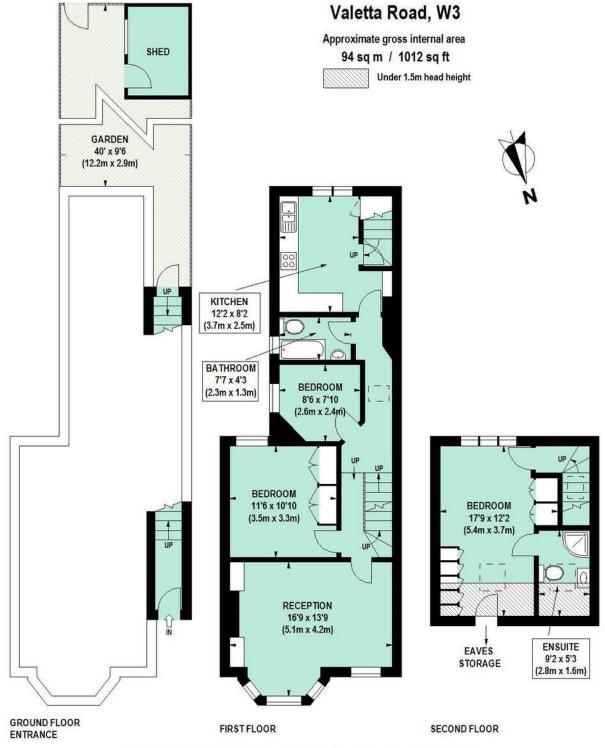

Type Edwardian garden maisonette

Gross internal floor area 1012 sq ft / 94 sq m approx.

Nearest stations Stamford Brook or Turnham Green Terrace (District and Piccadilly Lines)

Council Tax Band D (£1195.62PA)

# LET AGREED

Floor Plan produced for Philip Wooller by Mays Floorplans © . Tel 020 3397 4594
Illustration for identification purposes only, not to scale
All measurements are maximum, and include wardrobes and window bays where applicable