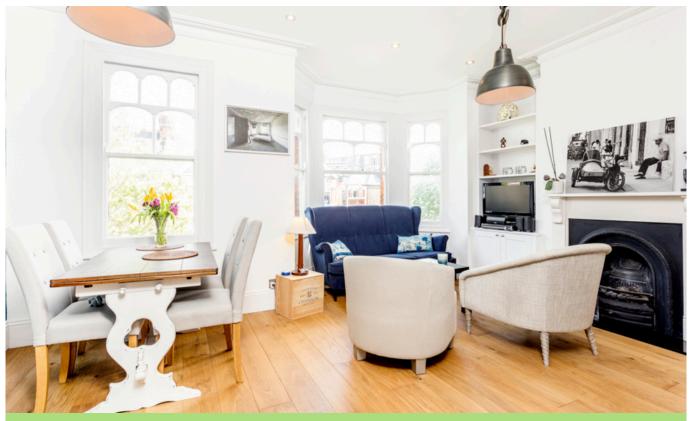

# LET AGREED

VALETTA ROAD W3 • WENDELL PARK £475 PW / £2058 PCM

- 3 bedrooms
- Bathroom
- Shower room en suite
- Generous reception room
- · Kitchen / breakfast room
- Good decorative order / new carpets
- SW facing garden with useful bike shed
- Own entrance and additional rear access

Type Edwardian garden maisonette

Gross internal floor area 1012 sq ft / 94 sq m approx.

Nearest stations Stamford Brook or Turnham Green Terrace (District and Piccadilly Lines)

Council Tax Band D (£1195.62PA)