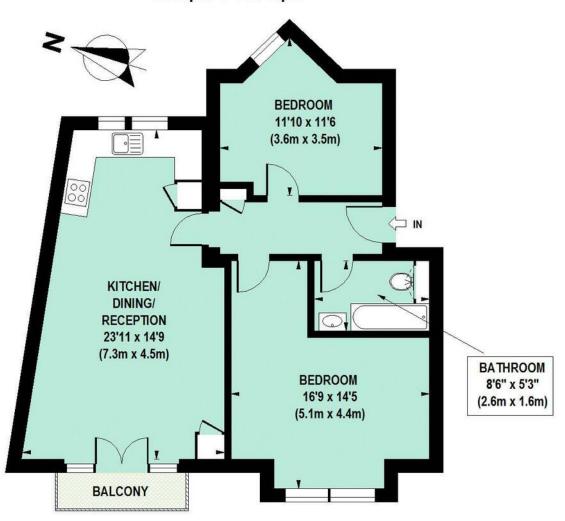

# Davis Road, W3

Approximate gross internal area 66 sq m / 710 sq ft

FIRST FLOOR

Floor Plan produced for Philip Wooller by Mays Floorplans © . Tel 020 3397 4594
Illustration for identification purposes only, not to scale
All measurements are maximum, and include wardrobes and window bays where applicable