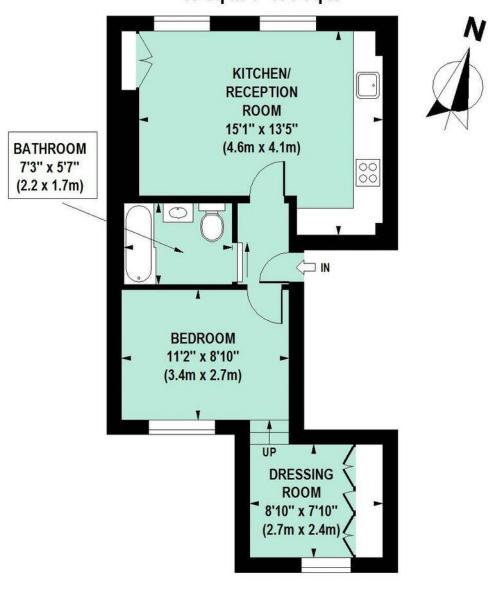

# Bassein Park Road, W12

Approximate gross internal area 40 sq m / 431 sq ft

FIRST FLOOR

Floor Plan produced for Philip Wooller by Mays Floorplans © . Tel 020 3397 4594
Illustration for identification purposes only, not to scale
All measurements are maximum, and include wardrobes and window bays where applicable