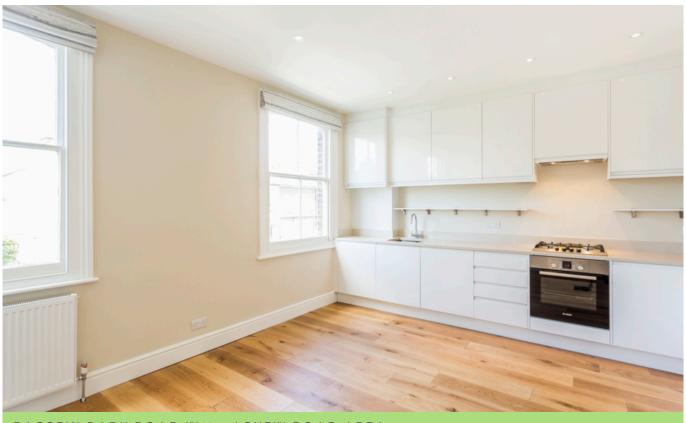

# LET AGREED

- Double bedroom
- Mezzanine dressing area / study
- Reception room
- New kitchen open plan
- Refitted bathroom with mains shower over bath
- New wood floors and carpets
- Near shops and transport
- Quiet location

#### Туре

Newly refurbished first floor flat

Gross internal floor area 431 sq ft / 40 sq m approx.

Nearest stations Ravenscourt Park ( District Line) Goldhawk Road ( Hamm & City and Circle Lines)

Council Tax Band