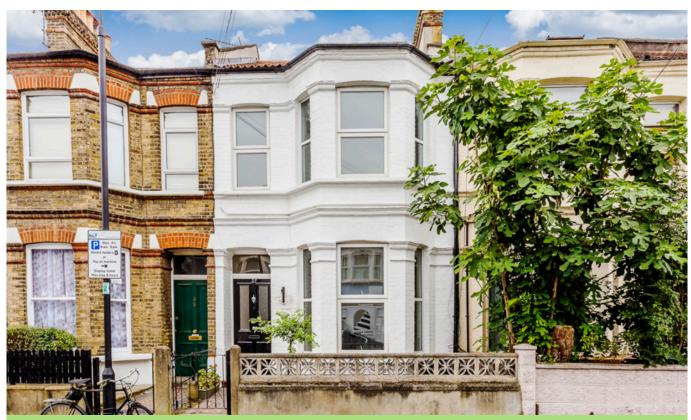

#### TO LET

HADYN PARK ROAD W12 • ASKEW ROAD AREA £900 PW / £3900 PCM

- 4 double bedrooms
- 2 bathrooms (1 en suite)
- Shower room
- · Cloakroom and additional WC
- Double reception room
- Kitchen / dining room
- 31' south facing garden
- · Cellar storage
- EPC-E

Type Victorian Family house

Gross internal floor area 1927 sq ft / 179 sq m approx. incl. cellar

Nearest stations Stamford Brook (District Line) and Ravenscourt Park (District Line) Goldhawk Road (Hamm.& City and Circle Lines)