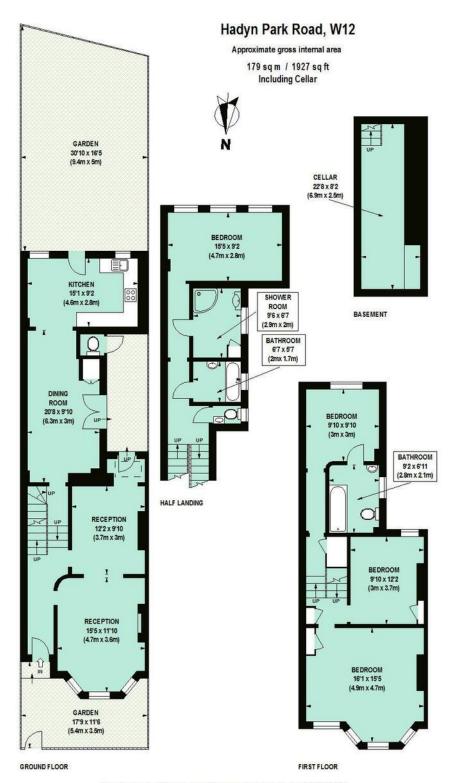

#### TO LET

HADYN PARK ROAD W12 • ASKEW ROAD AREA £900 PW / £3900 PCM

- 4 double bedrooms
- 2 bathrooms (1 en suite)
- Shower room
- · Cloakroom and additional WC
- Double reception room
- Kitchen / dining room
- 31' south facing garden
- · Cellar storage
- EPC-E

Type Victorian Family house

Gross internal floor area 1927 sq ft / 179 sq m approx. incl. cellar

Nearest stations Stamford Brook (District Line) and Ravenscourt Park (District Line) Goldhawk Road (Hamm.& City and Circle Lines)

## TO LET

Floor Plan produced for Philip Wooller by Mays Floorplans © . Tel 020 3397 4594 Illustration for identification purposes only, not to scale All measurements are maximum, and include wardrobes and window bays where applicable