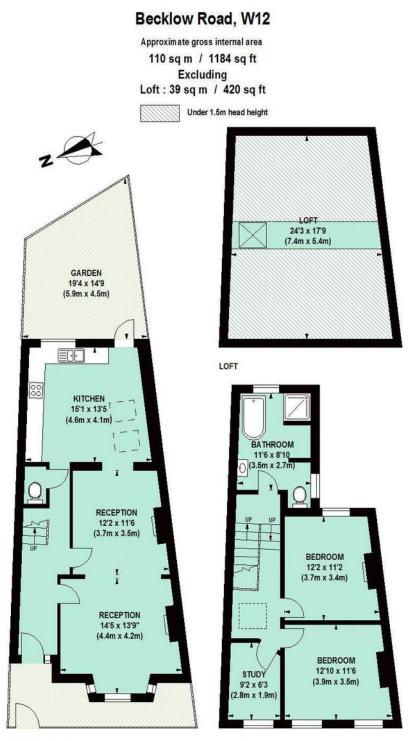

Type Family House

Gross internal floor area 1184 sq ft / 110 sq m

Nearest stations Stamford Brook (District Line) / Goldhawk Road (Hamm&City / Circle Line)

Council Tax Band E SALES · LETTINGS · MANAGEMENT

## PHILIP WOOLLER

GROUND FLOOR

FIRST FLOOR

Floor Plan produced for Philip Wooller by Mays Floorplans © . Tel 020 3397 4594 Illustration for identification purposes only, not to scale All measurements are maximum, and include wardrobes and window bays where applicable SALES · LETTINGS · MANAGEMENT