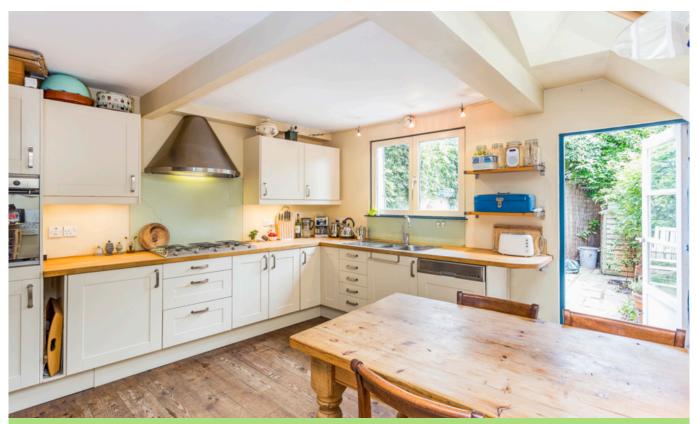

## PHILIP WOOLLER

BECKLOW ROAD W12 • WENDELL PARK £575 PW / £2491 PCM

- 2 double bedrooms
- Study / cot room
- Bathroom
- Double reception room
- Kitchen / dining room
- Patio Garden
- Good loft storage

Type Family House

Gross internal floor area 1184 sq ft / 110 sq m

Nearest stations Stamford Brook (District Line) / Goldhawk Road (Hamm&City / Circle Line)

Council Tax Band E SALES · LETTINGS · MANAGEMENT