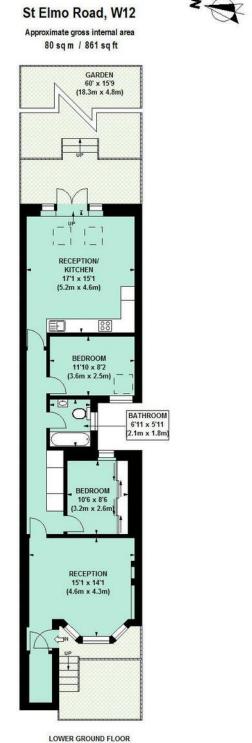

#### Type Garden flat

Gross internal floor area 861 sq ft / 80 sq m approx.

Nearest stations Shepherd's Bush Market (Hamm.& City and Circle Lines) Ravenscourt Park (District Line)

Council Tax Band

### LET AGREED

OCHANICAL INCOME.

Floor Plan produced for Philip Wooller by Mays Floorplans © . Tel 020 3397 4594 Illustration for identification purposes only, not to scale All measurements are maximum, and include wardrobes and window bays where applicable