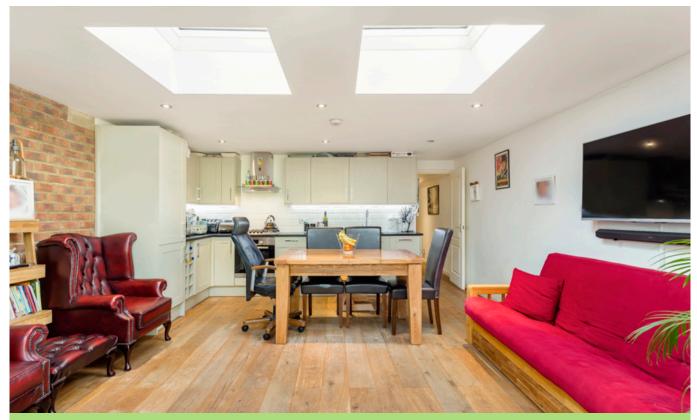

# LET AGREED

ST ELMO ROAD W12 • ASKEW ROAD AREA £450 PW / £1,950 PCM

- 2 double bedrooms
- Bathroom
- Reception room with bay
- Refitted kitchen / dining / family room
- 60' garden with shed
- Oak floors throughout
- Kitchen appliances integrated
- On street resident parking permit available
- · Leasehold covenants may apply

#### Type Garden flat

Gross internal floor area 861 sq ft / 80 sq m approx.

Nearest stations Shepherd's Bush Market (Hamm.& City and Circle Lines) Ravenscourt Park (District Line)

Council Tax Band