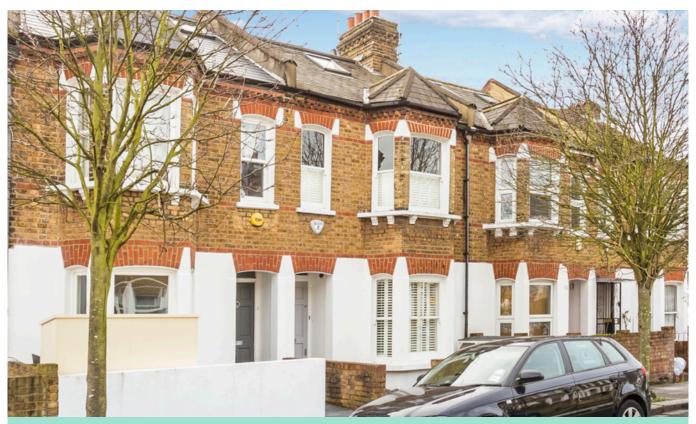

### SOLD

VESPAN ROAD W12 • ASKEW ROAD AREA £1,150,000 FREEHOLD

- 4 bedrooms
- Bathroom
- Shower room en suite
- Cloakroom and laundry cupboard
- · Double reception room
- · Light kitchen / dining room
- South facing garden
- Extensive shelving and cellar storage
- EPC C

#### Type Extended Victorian family house

Gross internal floor area 1593 sq ft / 148 sq m approx. incl. eaves storage

Nearest stations Shepherd's Bush Market and Goldhawk Road (Hamm. & City and Circle Lines) Ravenscourt Park (District Line)