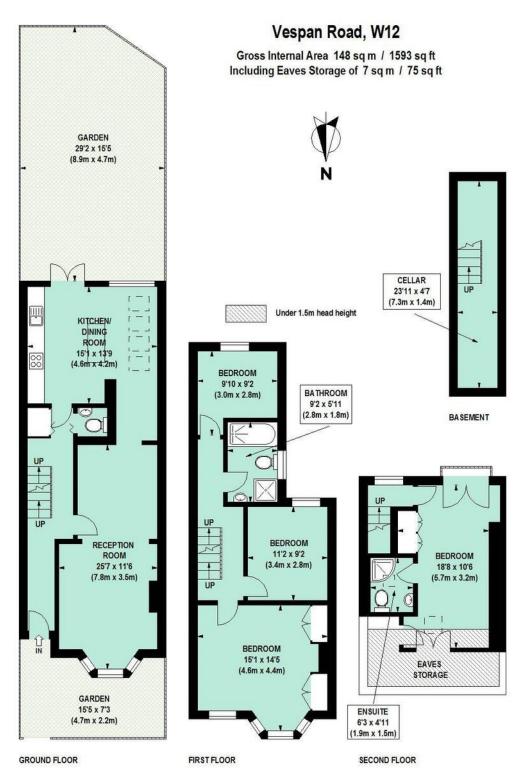

#### Type Extended Victorian family house

Gross internal floor area 1593 sq ft / 148 sq m approx. incl. eaves storage

Nearest stations Shepherd's Bush Market and Goldhawk Road (Hamm. & City and Circle Lines) Ravenscourt Park (District Line)

## SOLD

Floor Plan produced for Philip Wooller by Mays Floorplans © . Tel 020 3397 4594
Illustration for identification purposes only, not to scale
All measurements are maximum, and include wardrobes and window bays where applicable