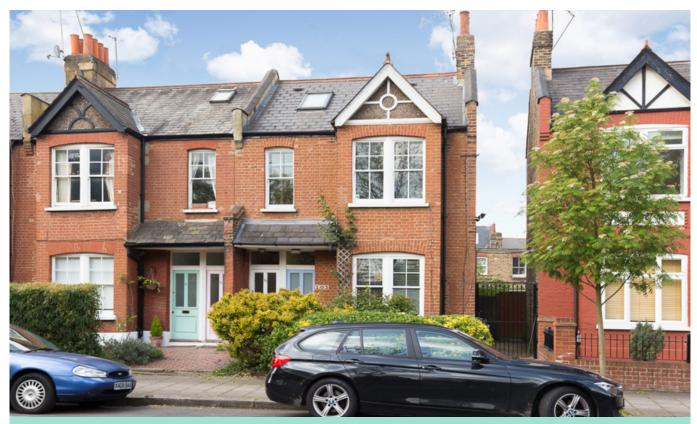

# SALE AGREED

HARTSWOOD ROAD W12 • WENDELL PARK £595,000 SHARE OF FREEHOLD

- 2 bedrooms
- Bathroom
- · Reception room
- Kitchen / dining room
- · West facing garden
- Storage
- Outlook to front across Wendell Park

#### Type Edwardian ground floor garden flat

Gross internal floor area 700 sq ft / 65 sq m approx.

Nearest stations Stamford Brook and Ravenscourt Park (District Line) Goldhawk Road (Hamm. & City and Circle Lines)