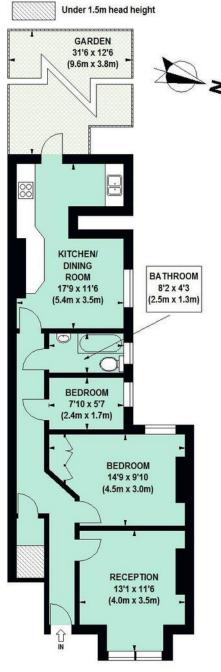

#### Hartswood Road, W12

Approximate Gross Internal Area 65 sq m / 700 sq ft

GROUND FLOOR

Floor Plan produced for Philip Wooller by Mays Floorplans © . Tel 020 3397 4594 Illustration for identification purposes only, not to scale All measurements are maximum, and include wardrobes and window bays where applicable