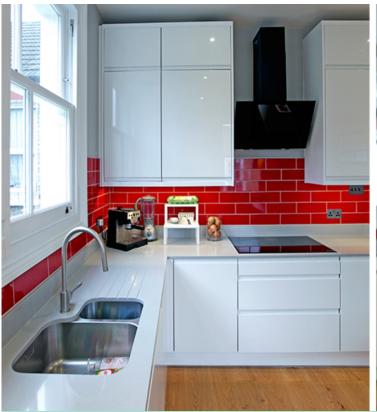

# SOLD

DAVIS ROAD W3 • ASKEW ROAD AREA £720,000 SHARE OF FREEHOLD

- 3 double bedrooms
- Shower room and bathroom en suite
- · Reception room
- Kitchen / dining room
- · Roof Terrace
- · Newly refurbished
- Sound insulation beneath oak floors
- New traditional sash windows

#### Type

Purpose built Edwardian upper maisonette

Gross internal floor area 980 sq ft / 91 sq m approx.