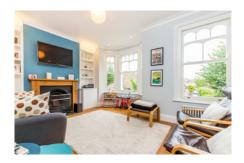

# SOLD

DAVIS ROAD W3 • ASKEW ROAD AREA £720,000 SHARE OF FREEHOLD

- 3 double bedrooms
- Shower room and bathroom en suite
- · Reception room
- Kitchen / dining room
- · Roof Terrace
- · Newly refurbished
- Sound insulation beneath oak floors
- New traditional sash windows

#### Type

Purpose built Edwardian upper maisonette

Gross internal floor area 980 sq ft / 91 sq m approx.