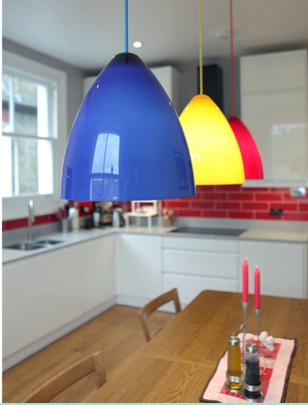

# SOLD

DAVIS ROAD W3 • ASKEW ROAD AREA £720,000 SHARE OF FREEHOLD

- 3 double bedrooms
- Shower room and bathroom en suite
- · Reception room
- Kitchen / dining room
- · Roof Terrace
- · Newly refurbished
- Sound insulation beneath oak floors
- New traditional sash windows

#### Type

Purpose built Edwardian upper maisonette

Gross internal floor area 980 sq ft / 91 sq m approx.