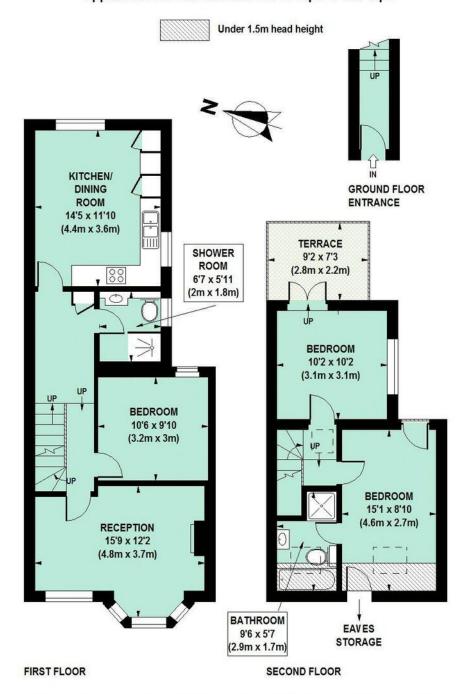

### Davis Road, W3

### Approximate Gross Internal Area 91 sq m / 980 sq ft

Floor Plan produced for Philip Wooller by Mays Floorplans © . Tel 020 3397 4594 Illustration for identification purposes only, not to scale All measurements are maximum, and include wardrobes and window bays where applicable