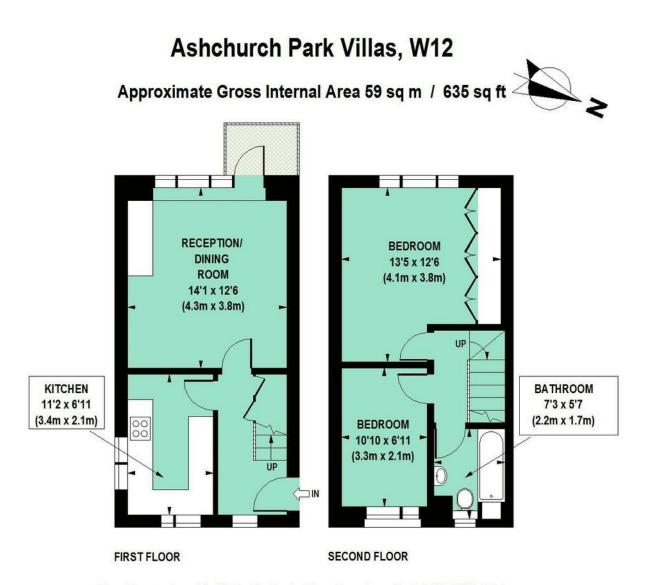

# LET AGREED

ASHCHURCH PARK VILLAS W12 • ASHCHURCH AREA £349 PW / £1512 PCM

- 2 bedrooms
- Bathroom
- Reception room
- Balcony
- Kitchen
- · Garden BBQ area
- Lockable storage

Type
First floor flat with garden and storage

Gross internal floor area 635 sq ft / 59 sq m approx.

Nearest stations Stamford Brook and Ravenscourt Park ( District Line )

Council Tax Band

### LET AGREED

Floor Plan produced for Philip Wooller by Mays Floorplans © . Tel 020 3397 4594
Illustration for identification purposes only, not to scale
All measurements are maximum, and include wardrobes and window bays where applicable