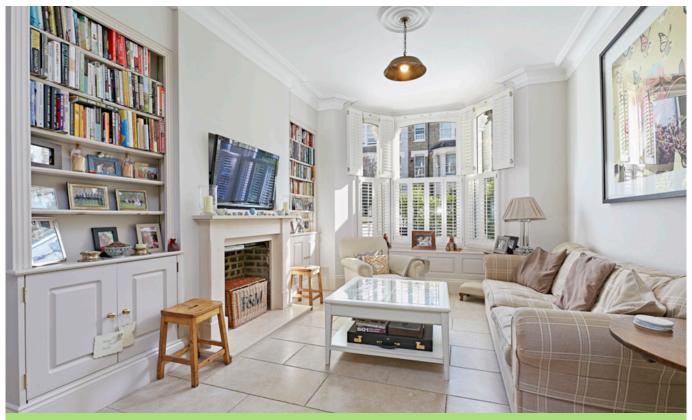

### LET

DAVISVILLE ROAD W12 • ASKEW ROAD AREA £850 PW / £3683 PCM

- 4 double bedrooms
- 2 bathrooms (1 en suite)
- Shower room
- Study / bed 5
- Double reception room
- Kitchen / dining room
- Walled garden ( West facing )
- · Cellar and eaves storage

2. Photos etc: The photographs show

only certain parts of the property as they appeared at the time they were taken. Areas, measurements and distances given are approximate only.

3. Regulations etc: Any reference to alternations to, or use of, any part of the property does not mean that any necessary planning, building regulations or other consent has been obtained. A buyer or lessee must find out by inspection or in other ways that these matters have been properly dealt with and that all information is correct.