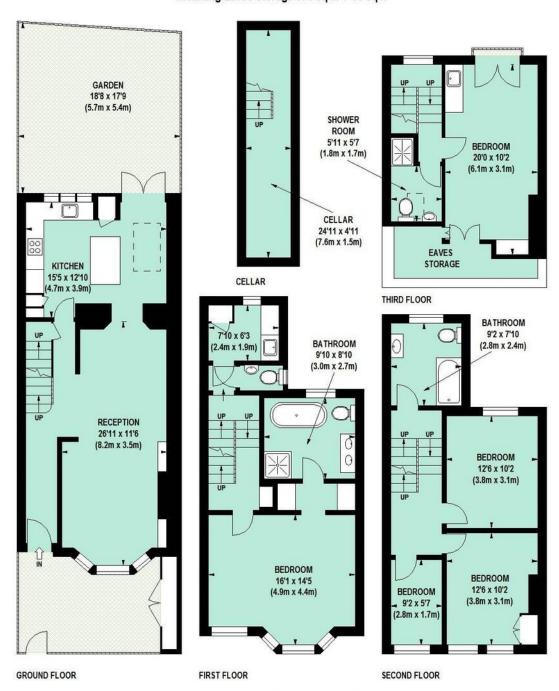

Type Elegant Victorian family house

Gross internal floor area 2077 sq ft / 193 sq m approx. incl.eaves

Nearest stations Ravenscourt Park (District Line) Goldhawk Road ( Hamm. & City and Circle Lines )

Council Tax Band F (£1477.39 PA)

### Davisville Road, W12

Approximate Gross Internal Area 193 sq m / 2077 sq ft
Including Eaves Storage of 6 sq m / 65 sq ft

Floor Plan produced for Philip Wooller by Mays Floorplans © . Tel 020 3397 4594 Illustration for identification purposes only, not to scale All measurements are maximum, and include wardrobes and window bays where applicable